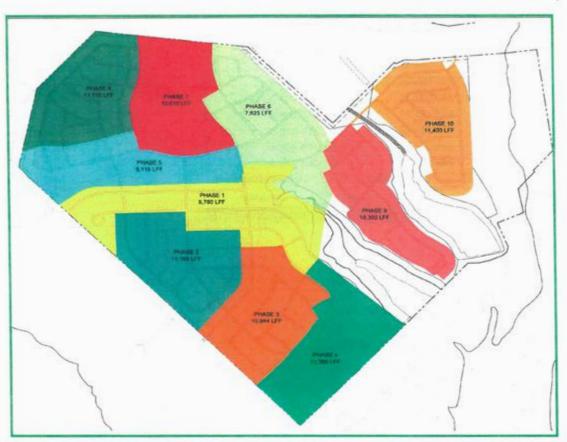

On November 4, 2019, the City Council held a public hearing and passed Ordinance No. 4739 approving a change of zoning for 622 acres of the development from Agriculture to Planned Development on two of the three tracts of land owned by Spradley Farms, LTD.: (1) a 613.573-acre tract located south along IH-20 would contain 2,513 residential units, and (2) a 8.426-acre tract located north along IH-20 that was planned for commercial/ mixed use. Both tracts are located within the TIRZ and coterminous with the boundary of the proposed District.