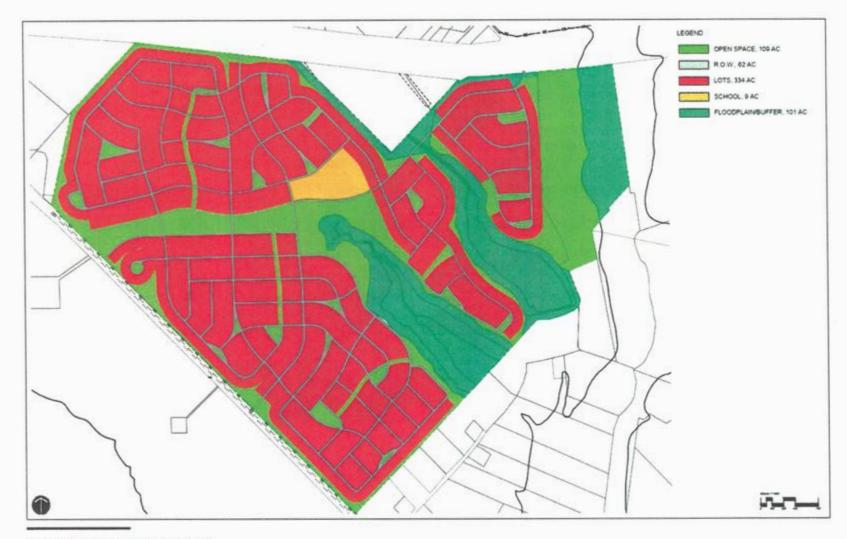

On November 4, 2019, the City Council held a public hearing and passed Ordinance No. 4739 approving a change of zoning for 622 acres of the development from Agriculture to Planned Development on two of the three tracts of land owned by Spradley Farms, LTD.: (1) a 613.573-acre tract located south along IH-20 would contain 2,513 residential units, and (2) a 8.426-acre tract located north along IH-20 that was planned for commercial/ mixed use. Both tracts are located within the TIRZ and coterminous with the boundary of the proposed District.