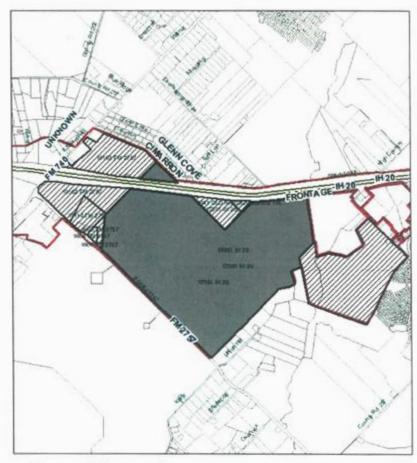

# Spradley Farms - TIRZ #13

#### **BOUNDARY DESCRIPTION**

#### **TIRZ #13**

Beginning at the southern corner of Property ID 9683 at the point it meets the eastern right of way boundary of FM 2757, thence

West to the western right of way boundary of FM 2757, thence

North along the western right of way boundary of FM 2757 to the point it meets the northern right of way boundary of FM 740, thence

East along the northern right of way boundary of FM 740 to the point it meets Property ID 11773, thence

North and then south to Property ID 9535, thence

South and then east along the southern boundary of Property ID 9535 to the point it meets the southwestern corner of Property ID 9683, thence

North along the western boundary of Property ID 9683, thence

South along the eastern boundary of Property ID 9683 to the point it meets the right of way boundary of Highway 20, thence

West along the right of way boundary of Highway 20,

Continuing west along Highway 20 to the point it meets the southern right of way boundary of FM 740, thence

South along the right of way boundary of FM 740 to the point it meets the eastern right of way boundary of FM 2757, thence

South along the eastern right of way boundary of FM 2757 to the point it meets the southern corner of Property ID 9701, thence

North along the western boundary of Property ID 9683, thence

Following the property line of Property ID 9683 to the point it meets the eastern corner of Property ID 9554, thence

North along the right of way of Highway 20 to include the access road along the southern right of way of Highway 20, thence

East along the access road along the southern right of way of Highway 20, thence

South to the northeast corner of Property ID 9683 where it meets Property ID 9718, thence

South along the property line of Property ID 9683 to the point it meets the eastern right of way boundary of FM 2757, which is the point of beginning.