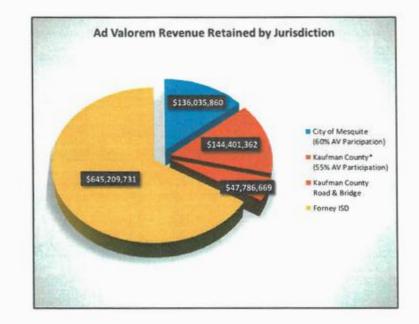

-------------|-------|-----------------|-------------------|-------------------|
| City of Mesquite              | \$    | 340,051,506     | \$<br>204,015,646 | \$<br>136,035,860 |
| Kaufman County (M&O and I&S)* | \$    | 207,721,740     | \$<br>63,320,378  | \$<br>144,401,362 |
| Kaufman County Road & Bridge  | \$    | 47,786,669      | \$                | \$<br>47,786,669  |
| Forney ISD                    | \$    | 645,209,731     | \$                | \$<br>645,209,731 |
| Spradley Farms MMD DS Tax     | \$    | 185,313,857     | \$<br>185,313,857 | \$<br>            |

\*Kaufman County Ad Valorem revenues calculated over 45 year life of TIRZ at full tax rate. County Ad Valorem Dedicated to Zone Projects is calculated from the O&M portion of the tax only, and stops after 35 years.





| Projected over the Life of the TIRZ   | City of Mesquite<br>% AV Paricipation) | Kaufman County*<br>(55% AV Participation) | Kaufman County<br>Road & Bridge | Forney ISD        | Spr | adley Farms MMD<br>DS Tax |
|---------------------------------------|----------------------------------------|-------------------------------------------|---------------------------------|-------------------|-----|---------------------------|
| Total Ad Valorem Revenues             | \$<br>340,051,506                      | \$<br>207,721,740                         | \$<br>47,786,669                | \$<br>645,209,731 | \$  | 185,313,857               |
| Ad Valorem Dedicated to Zone Projects | \$<br>204,015,646                      | \$<br>63,320,378                          | \$