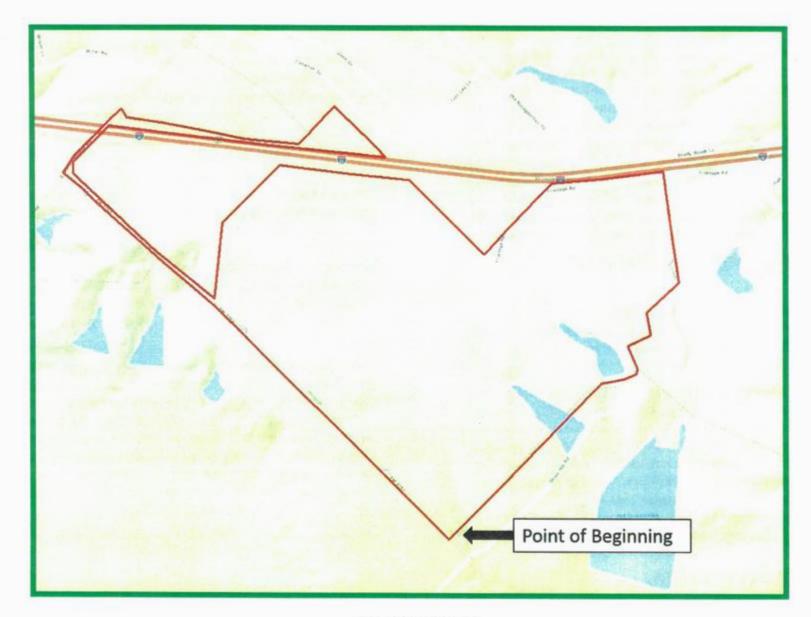

#### EXHIBIT A

#### **BOUNDARY DESCRIPTION**

#### **TIRZ #13**

Beginning at the southern corner of Property ID 9683 at the point it meets the eastern right of way boundary of FM 2757, thence

West to the western right of way boundary of FM 2757, thence

North along the western right of way boundary of FM 2757 to the point it meets the northern right of way boundary of FM 740, thence

East along the northern right of way boundary of FM 740 to the point it meets Property ID 11773, thence

North and then south to Property ID 9535, thence

South and then east along the southern boundary of Property ID 9535 to the point it meets the southwestern corner of Property ID 9683, thence

North along the western boundary of Property ID 9683, thence

South along the eastern boundary of Property ID 9683 to the point it meets the right of way boundary of Highway 20, thence

West along the right of way boundary of Highway 20,

Continuing west along Highway 20 to the point it meets the southern right of way boundary of FM 740, thence

South along the right of way boundary of FM 740 to the point it meets the eastern right of way boundary of FM 2757, thence

South along the eastern right of way boundary of FM 2757 to the point it meets the southern corner of Property ID 9701, thence

North along the western boundary of Property ID 9683, thence

Following the property line of Property ID 9683 to the point it meets the eastern corner of Property ID 9554, thence

North along the right of way of Highway 20 to include the access road along the southern right of way of Highway 20, thence

East along the access road along the southern right of way of Highway 20, thence

South to the northeast corner of Property ID 9683 where it meets Property ID 9718, thence

South along the property line of Property ID 9683 to the point it meets the eastern right of way boundary of FM 2757, which is the point of beginning.

## EXHIBIT "B"

# Spradley Farms - TIRZ #13