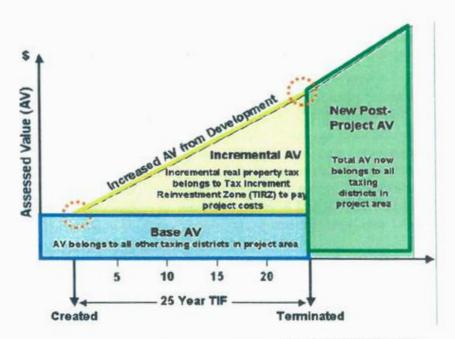

#### Key Points:

- Chapter 311 of the Texas Code controls all procedures for the creation of a TIRZ
- Base Value is assessed value in year TIRZ is designated (as of January 1)
- Development over time increases value
- Higher assessed value results in additional real property tax revenues

Once a TIRZ has been established, incremental real property taxes resulting from new construction, public improvements and redevelopment efforts accrue to the various taxing entities. Local taxing entities retain the right to determine the amount of the tax increment. The City enters into written Interlocal Agreements with all participating taxing entities to specify: (1) the conditions for payment of tax increment into a tax increment fund, (2) the portion of tax increment to be paid by each entity into the tax increment fund, and (3) the term of the Interlocal Agreement.

The amount of a taxing unit's tax increment for a year is the amount of property taxes levied and collected by the unit for that year on the "captured" appraised value of real property taxable by the unit and located in the TIRZ. Captured appraised value is the total appraised value of all real property taxable by the unit and located in a TIRZ for that year less the total appraised value of taxable real property in the base year (the year in which zone was designated by ordinance).

Note: The above Chart is for illustration purposes only. The Term of the TIRZ is 45 Years.