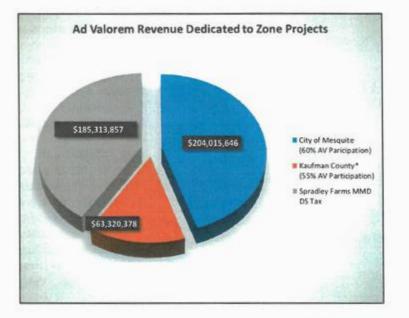

---------------|-------|-----------------|-------------------|-------------------|
| City of Mesquite              | \$    | 340,051,506     | \$<br>204,015,646 | \$<br>136,035,860 |
| Kaufman County (M&O and I&S)* | \$    | 207,721,740     | \$<br>63,320,378  | \$<br>144,401,362 |
| Kaufman County Road & Bridge  | \$    | 47,786,669      | \$                | \$<br>47,786,669  |
| Forney ISD                    | \$    | 645,209,731     | \$                | \$<br>645,209,731 |
| Spradley Farms MMD DS Tax     | \$    | 185,313,857     | \$<br>185,313,857 | \$<br>            |

\*Kaufman County Ad Valorem revenues calculated over 45 year life of TIRZ at full tax rate. County Ad Valorem Dedicated to Zone Projects is calculated from the O&M portion of the tax only, and stops after 35 years.





| Projected over the Life of the TIRZ   | City of Mesquite<br>% AV Paricipation) | Kaufman County*<br>(55% AV Participation) | Kaufman County<br>Road & Bridge | Forney ISD        | Spr | adley Farms MMD<br>DS Tax |
|---------------------------------------|----------------------------------------|-------------------------------------------|---------------------------------|-------------------|-----|---------------------------|
| Total Ad Valorem Revenues             | \$<br>340,051,506                      | \$<br>207,721,740                         | \$<br>47,786,669                | \$<br>645,209,731 | \$  | 185,313,857               |
| Ad Valorem Dedicated to Zone Projects | \$<br>204,015,646                      | \$<br>63,320,378                          | \$