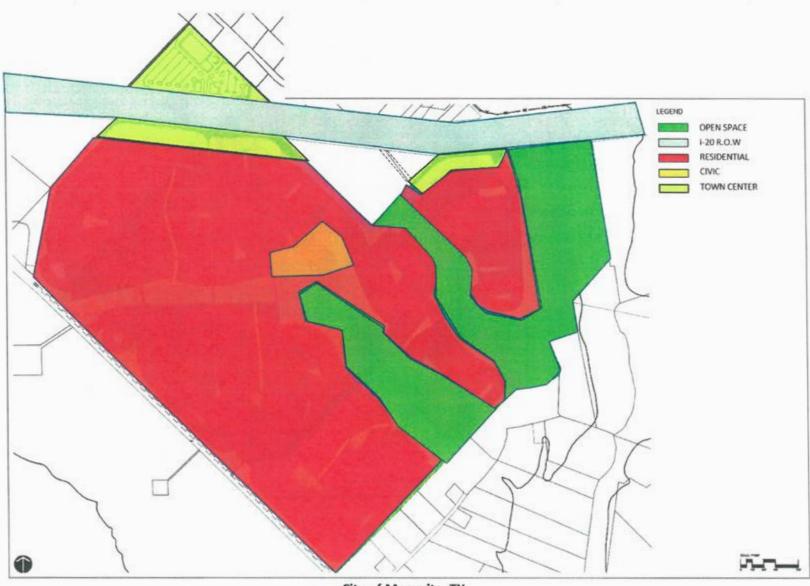

#### **Board of Director Responsibilities**

The TIRZ Board prepares and adopts a project plan and a reinvestment zone financing plan and submits the plans to the City Council that designated the zone. Once a TIRZ project and financing plan has been approved by the City Council, the Board monitors the ongoing performance of the TIRZ by reviewing the construction status of proposed public improvements and amenities, reviewing the status of the tax increment fund, approving amendments to the project and financing plan, and recommending certain actions by City Council related to the TIRZ. The TIRZ Board must comply with the Texas Open Meetings Act as well as with all subsequent City Code provisions for City Boards and Commissions, to the extent that there is no conflict with the TIRZ Act. On March 22, 2018, The Nehemiah Company, developers of the 2,000 acre Viridian master planned community in Arlington, Texas, met with City officials regarding the potential to develop 622 acres of property owned by the Spradley Family located within the City limits along IH-20 between FM 2757 and FM 740 in Kaufman County. The land had been annexed into the City in 2006 and was zoned Agriculture.

On November 4, 2019, the City Council held a public hearing and passed Ordinance No. 4739 approving a change of zoning for 622 acres of the development from Agriculture to Planned Development on two of the three tracts of land owned by Spradley Farms, LTD.: (1) a 613.573-acre tract located south along IH-20 would contain 2,513 residential units, and (2) a 8.426-acre tract located north along IH-20 that was planned for commercial/ mixed use. Both tracts are located within the TIRZ and coterminous with the boundary of the proposed District.