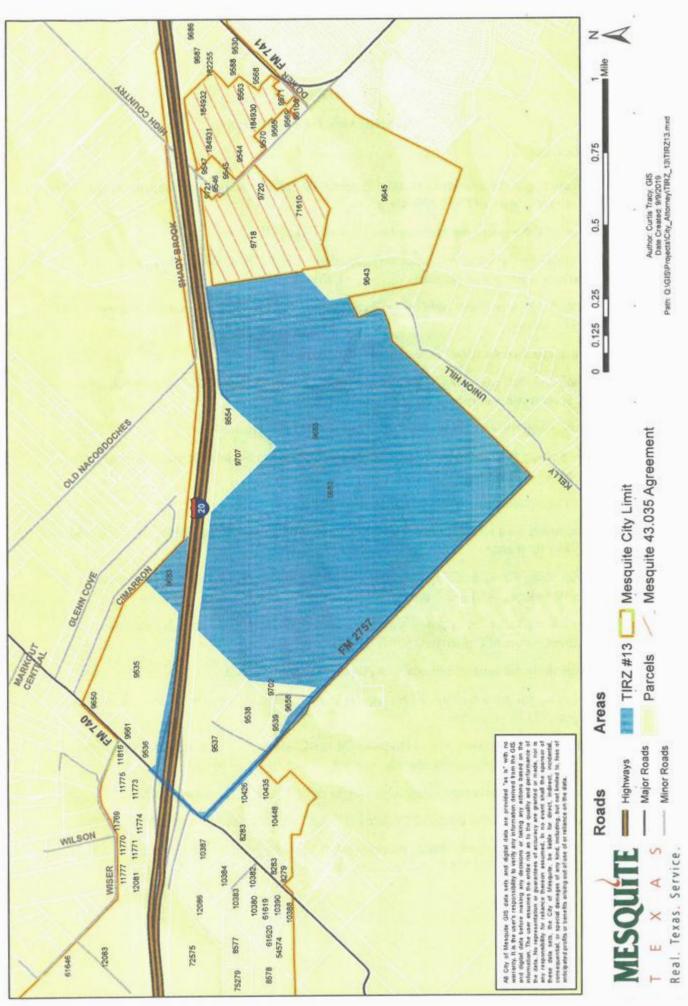

#### EXHIBIT A

#### **BOUNDARY DESCRIPTION**

#### **TIRZ #13**

Beginning at the southern corner of Property ID 9683 at the point it meets the eastern right of way boundary of FM 2757, thence

West to the western right of way boundary of FM 2757, thence

North along the western right of way boundary of FM 2757 to the point it meets the northern right of way boundary of FM 740, thence

East along the northern right of way boundary of FM 740 to the point it meets Property ID 11773, thence

North and then south to Property ID 9535, thence

South and then east along the southern boundary of Property ID 9535 to the point it meets the southwestern corner of Property ID 9683, thence

North along the western boundary of Property ID 9683, thence

South along the eastern boundary of Property ID 9683 to the point it meets the right of way boundary of Highway 20, thence

West along the right of way boundary of Highway 20,

Continuing west along Highway 20 to the point it meets the southern right of way boundary of FM 740, thence

South along the right of way boundary of FM 740 to the point it meets the eastern right of way boundary of FM 2757, thence

South along the eastern right of way boundary of FM 2757 to the point it meets the southern corner of Property ID 9701, thence

North along the western boundary of Property ID 9683, thence

Following the property line of Property ID 9683 to the point it meets the eastern corner of Property ID 9554, thence

North along the right of way of Highway 20 to include the access road along the southern right of way of Highway 20, thence

East along the access road along the southern right of way of Highway 20, thence

South to the northeast corner of Property ID 9683 where it meets Property ID 9718, thence

South along the property line of Property ID 9683 to the point it meets the eastern right of way boundary of FM 2757, which is the point of beginning.

## EXHIBIT "B"

# Spradley Farms - TIRZ #13