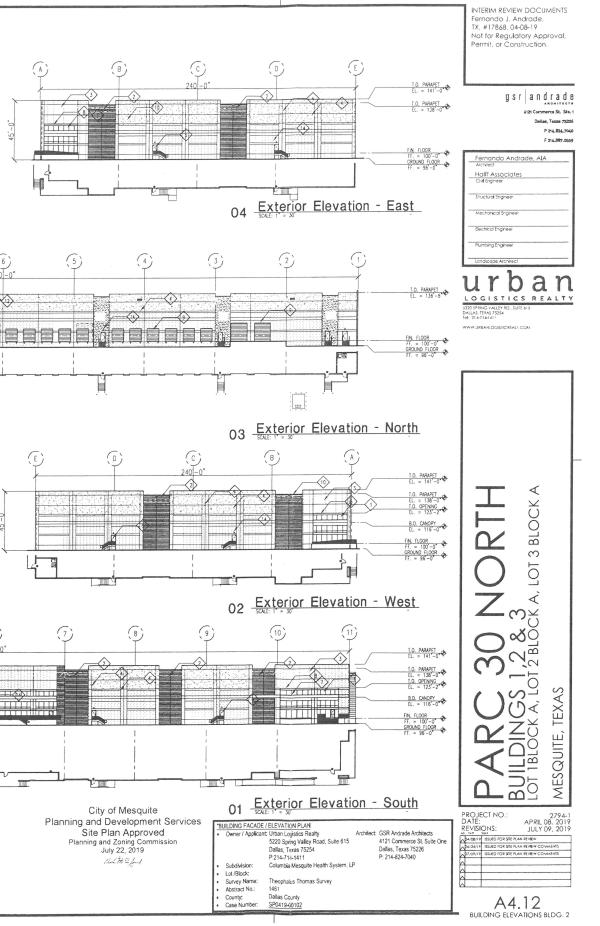

"Building 2 Façade/Elevation Plan" shall mean that certain building façade/elevation plan for Building 2 dated April 8, 2019, revised July 9, 2019, Project No. 2794-1, prepared by GSR Andrade Architects, Inx., and Halff Associates, Inc., and being Page A4.12 and Page A4.12S of Site Plan A approved by the Planning & Zoning Commission of the City on or about July 22, 2019, a copy of such building façade/elevation plan being attached hereto as **Exhibit "C"** and made a part hereof for all purposes;