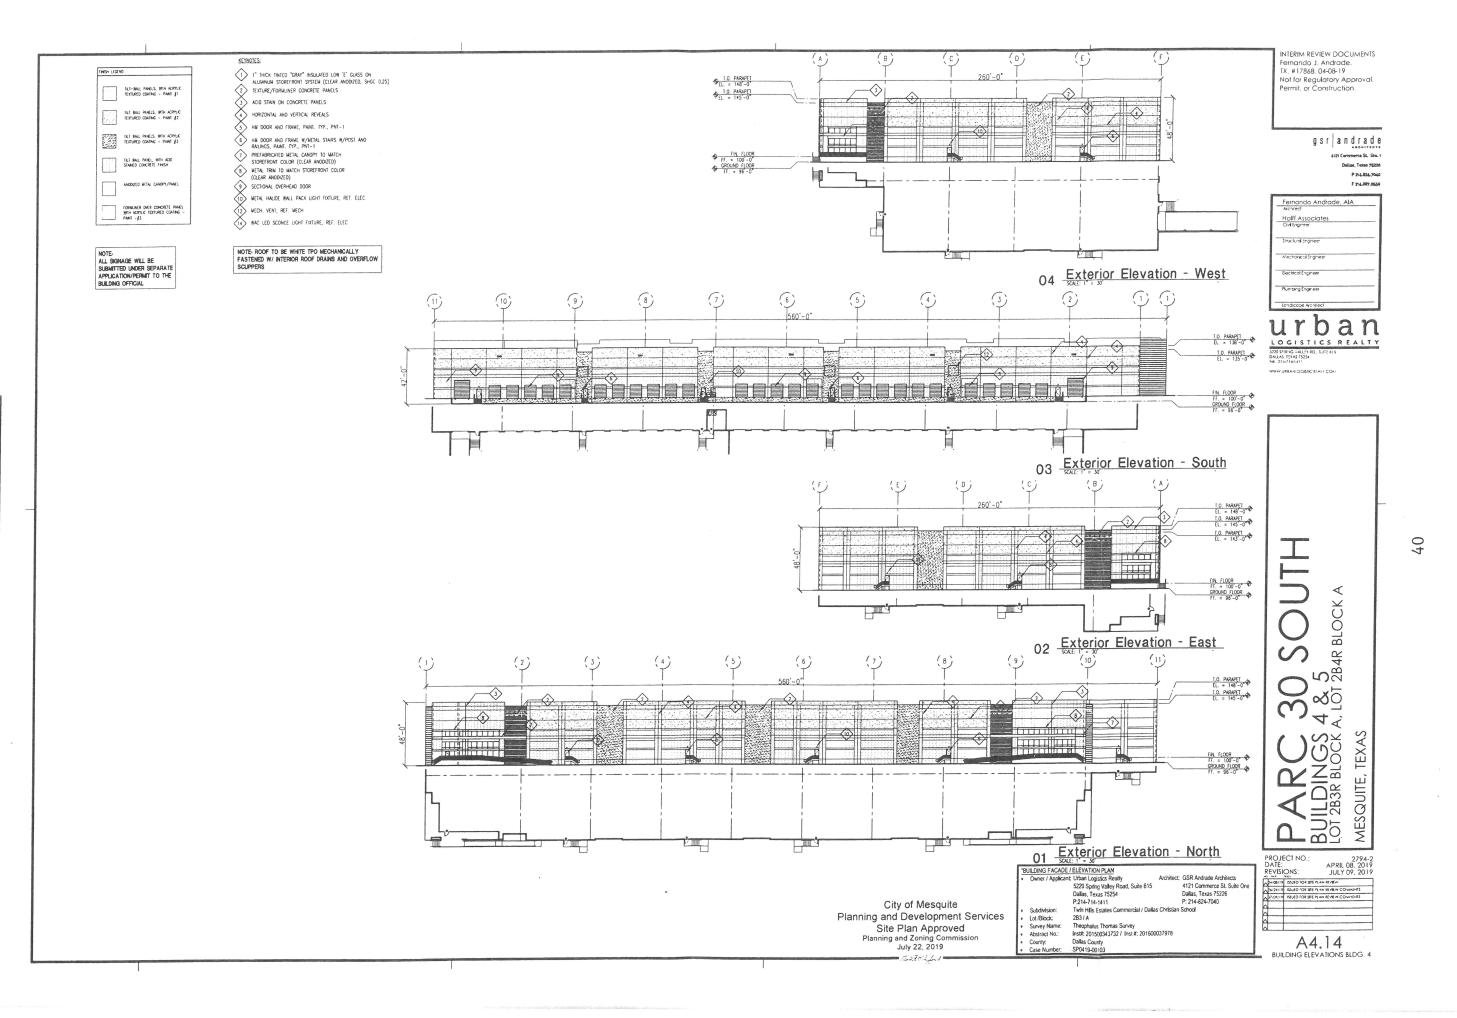

"Building 4 Façade/Elevation Plan" shall mean that certain building façade/elevation plan for Building 4 dated April 8, 2019, revised July 9, 2019, Project No. 2794-2, prepared by GSR Andrade Architects, Inc., and Halff Associates, Inc., and being Page A4.14 and Page A4.14S of Site Plan B approved by the Planning & Zoning Commission of the City on or about July 22, 2019, a copy of such building façade/elevation plan being attached hereto as **Exhibit "E"** and made a part hereof for all purposes;

- A. <u>Development of Building 4</u>. The Company shall have planned, designed and constructed an industrial building consisting of between 126,000 square feet and 140,000 square feet on the southern portion of the Land in Substantial Compliance with Site Plan B ("Building 4");
- B. <u>Payment Request</u>. The Company shall have submitted to the City's Finance Director at 757 N. Galloway, Mesquite, Texas 75149, a Payment Request for the payment of the Building 4 Installment Payment accompanied by a Building 4 Certificate of Compliance dated effective as of the date of such Payment Request;
- C. <u>Satisfaction of Conditions</u>. As of the date of the Payment Request submitted for the Building 4 Installment Payment, all General Conditions Precedent and all Building 4 Additional Conditions Precedent shall have been satisfied and are then continuing;
- D. <u>Capital Investment</u>. The Company shall have made expenditures in the amount of at least EIGHT MILLION ONE HUNDRED NINETY-EIGHT THOUSAND TWO HUNDRED SEVENTY-THREE AND NO/100 DOLLARS (\$8,198,273.00) in connection with the construction of Building 4 before January 1, 2023 which expenditures shall have been capitalized as a capital asset on the books of the Company in accordance with generally accepted accounting principles (the "Building 4 Capital Investment");
- E. <u>Capital Investment Certificate</u>. The Company shall have submitted a Capital Investment Certificate to the City and such certificate shall confirm that the Company has satisfied the Building 4 Capital Investment requirement;
- F. <u>Commencement of Vertical Construction of Building 4</u>. Commencement of Vertical Construction of Building 4 shall have occurred before July 1, 2021;
- G. <u>Completion of Construction of Building 4</u>. Completion of Construction of Building 4 shall have occurred before January 1, 2023;
- H. <u>Compliance with Development Standards for Building 4</u>. Building 4 shall have been constructed in compliance with the Exterior Finish Board and the Building 4 Facade/Elevation Plan including, without limitation (i) the façade and elevations of Building 4 shall conform substantially to the renderings of the buildings on the Exterior Finish Board; (ii) Building 4 shall have been constructed in compliance with the elevations, materials overlay, composition overlay, scale overlay, proportion overlay, rhythm overlay, transparency overlay, articulation overlay, expression overlay, color overlay, and aesthetic methods set forth on the Exterior Finish Board and the Building 4 Facade/ Elevation Plan; and (iii) the paint colors, building products and materials used and/or installed in connection with the construction of Building 4 shall comply with the Exterior Finish Board and the Building 4 Façade/Elevation Plan;
- I. <u>Payment of Fees</u>. The Company shall have timely paid to the City all impact fees, permit fees, development fees, review fees and inspection fees in connection with the construction of Building 4 including, without limitation, all Permit Fees and Roadway Impact Fees relating to the construction of Building 4 and the City shall have confirmed receipt of all such impact fees, permit fees, development fees, review fees and inspection fees;

- J. <u>Maintenance Obligations</u>. Building 4 shall be in good repair and condition and shall comply with all building codes, zoning ordinances and all other codes, ordinances and regulations of the City;
- K. <u>Valuation of Building 4</u>. The valuation of Building 4 as appraised by DCAD shall be at least FIVE MILLION ONE HUNDRED FIFTY-ONE THOUSAND SIX HUNDRED AND NO/100 DOLLARS (\$5,151,600.00) for the first Tax Year after the Completion of Construction of Building 4 and the time for any protest, challenge or appeal of the taxable valuation of Building 4 for such Tax Year has passed or, if a tax protest has been filed by or on behalf of the Company for such Tax Year, a final, nonappealable administrative order or judicial decision shall have been entered determining the fair market value of Building 4 for such Tax Year to be an amount equal to or greater than FIVE MILLION ONE HUNDRED FIFTY-ONE THOUSAND SIX HUNDRED AND NO/100 DOLLARS (\$5,151,600.00);
- L. <u>Payment of Taxes</u>. The Company shall have timely paid, or caused to have been timely paid, the ad valorem taxes assessed against Building 4 for the Tax Year during which the Payment Request is being requested based on a valuation of FIVE MILLION ONE HUNDRED FIFTY-ONE THOUSAND SIX HUNDRED AND NO/100 DOLLARS (\$5,151,600.00);
- M. <u>Records and Reports</u>. The Company shall have delivered to the City copies of such invoices, paid receipts, payment records and such other documentation as the City may reasonably request to confirm compliance by the Company with the General Conditions Precedent and the Building 4 Additional Conditions Precedent;
- N. <u>Inspection</u>. The Company shall have provided the City, its agents and employees with access to Building 4 at such times as the City may reasonably request to conduct such inspections as the City deems necessary in order to confirm compliance by the Company with the General Conditions Precedent and the Building 4 Additional Conditions Precedent provided the City has given the Company at least seventy-two (72) hours prior written notice of such inspection; and
- O. <u>Representative of Company to Accompany Inspections</u>. The Company shall have provided a representative of the Company to accompany the City during all inspections of the Building 4 conducted by the City pursuant to Article VII, Section 5.N. above.