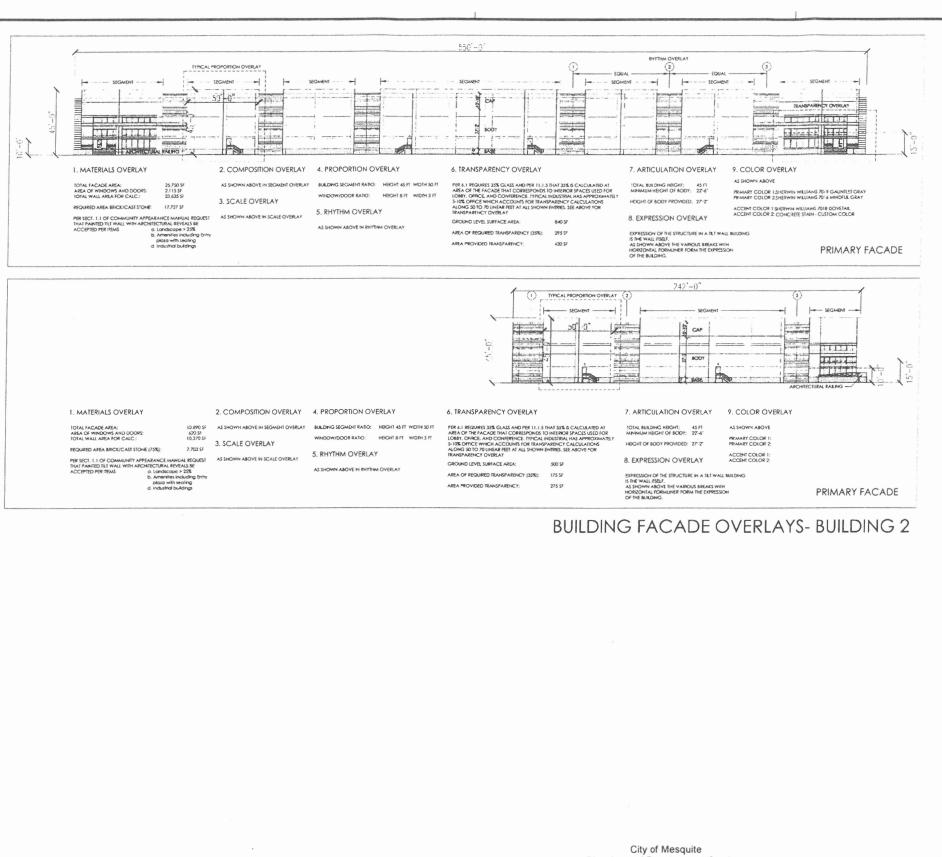

"Building 2 Façade/Elevation Plan" shall mean that certain building façade/elevation plan for Building 2 dated April 8, 2019, revised July 9, 2019, Project No. 2794-1, prepared by GSR Andrade Architects, Inx., and Halff Associates, Inc., and being Page A4.12 and Page A4.12S of Site Plan A approved by the Planning & Zoning Commission of the City on or about July 22, 2019, a copy of such building façade/elevation plan being attached hereto as **Exhibit "C"** and made a part hereof for all purposes;

- A. <u>Development of Building 2</u>. The Company shall have planned, designed and constructed an industrial building consisting of between 117,000 square feet and 130,000 square feet on the northern portion of the Land in Substantial Compliance with Site Plan A ("Building 2");
- B. <u>Payment Request</u>. The Company shall have submitted to the City's Finance Director at 757 N. Galloway, Mesquite, Texas 75149, a Payment Request for the payment of the Building 2 Installment Payment accompanied by a Building 2 Certificate of Compliance dated effective as of the date of such Payment Request;
- C. <u>Satisfaction of Conditions</u>. As of the date of the Payment Request submitted for the Building 2 Installment Payment, all General Conditions Precedent and all Building 2 Additional Conditions Precedent shall have been satisfied and are then continuing;
- D. <u>Capital Investment</u>. The Company shall have made expenditures in the amount of at least SIX MILLION ONE HUNDRED NINETY-FOUR THOUSAND SIX HUNDRED SEVEN AND NO/100 DOLLARS (\$6,194,607.00) in connection with the construction of Building 2 before January 1, 2023, which expenditures shall have been capitalized as a capital asset on the books of the Company in accordance with generally accepted accounting principles (the "Building 2 Capital Investment");
- E. <u>Capital Investment Certificate</u>. The Company shall have submitted a Capital Investment Certificate to the City and such certificate shall confirm that the Company has satisfied the Building 2 Capital Investment requirement;
- F. <u>Commencement of Vertical Construction of Building 2</u>. Commencement of Vertical Construction of Building 2 shall have occurred before July 1, 2021;
- G. <u>Completion of Construction of Building 2</u>. Completion of Construction of Building 2 shall have occurred before January 1, 2023;
- H. <u>Compliance with Development Standards for Building 2</u>. Building 2 shall have been constructed in compliance with the Exterior Finish Board and the Building 2 Façade/Elevation Plan including, without limitation (i) the façade and elevations of Building 2 shall conform substantially to the renderings of the buildings on the Exterior Finish Board; (ii) Building 2 shall have been constructed in compliance with the elevations, materials overlay, composition overlay, scale overlay, proportion overlay, rhythm overlay, transparency overlay, articulation overlay, expression overlay, color overlay, and aesthetic methods set forth on the Exterior Finish Board and the Building 2 Façade/ Elevation Plan; and (iii) the

paint colors, building products and materials used and/or installed in connection with the construction of Building 2 shall comply with the Exterior Finish Board and the Building 2 Façade/Elevation Plan;

- I. <u>Payment of Fees</u>. The Company shall have timely paid to the City all impact fees, permit fees, development fees, review fees and inspection fees in connection with the construction of Building 2 including, without limitation, all Permit Fees and Roadway Impact Fees relating to the construction of Building 2 and the City shall have confirmed receipt of all such impact fees, permit fees, development fees, review fees and inspection fees;
- J. <u>Maintenance Obligations</u>. Building 2 shall be in good repair and condition and shall comply with all building codes, zoning ordinances and all other codes, ordinances and regulations of the City;
- K. <u>Valuation of Building 2</u>. The valuation of Building 2 as appraised by DCAD shall be at least FOUR MILLION TWO HUNDRED TWELVE THOUSAND AND NO/100 DOLLARS (\$4,212,000.00) for the first Tax Year after the Completion of Construction of Building 2 and the time for any protest, challenge or appeal of the taxable valuation of Building 2 for such Tax Year has passed or, if a tax protest has been filed by or on behalf of the Company for such Tax Year, a final, non-appealable administrative order or judicial decision shall have been entered determining the fair market value of Building 2 for such Tax Year to be an amount equal to or greater than FOUR MILLION TWO HUNDRED TWELVE THOUSAND AND NO/100 DOLLARS (\$4,212,000.00);
- L. <u>Payment of Taxes</u>. The Company shall have timely paid, or caused to have been timely paid, the ad valorem taxes assessed against Building 2 for the Tax Year during which the Payment Request is being requested based on a valuation of at least FOUR MILLION TWO HUNDRED TWELVE THOUSAND AND NO/100 DOLLARS (\$4,212,000.00);
- M. <u>Records and Reports</u>. The Company shall have delivered to the City copies of such invoices, paid receipts, payment records and such other documentation as the City may reasonably request to confirm compliance by the Company with the General Conditions Precedent and the Building 2 Additional Conditions Precedent;
- N. <u>Inspection</u>. The Company shall have provided the City, its agents and employees with access to Building 2 at such times as the City may reasonably request to conduct such inspections as the City deems necessary in order to confirm compliance by the Company with the General Conditions Precedent and the Building 2 Additional Conditions Precedent provided the City has given the Company at least seventy-two (72) hours prior written notice of such inspection; and
- O. <u>Representative of Company to Accompany Inspections</u>. The Company shall have provided a representative of the Company to accompany the City during all inspections of Building 2 conducted by the City pursuant to Article VII, Section 3.N. above.