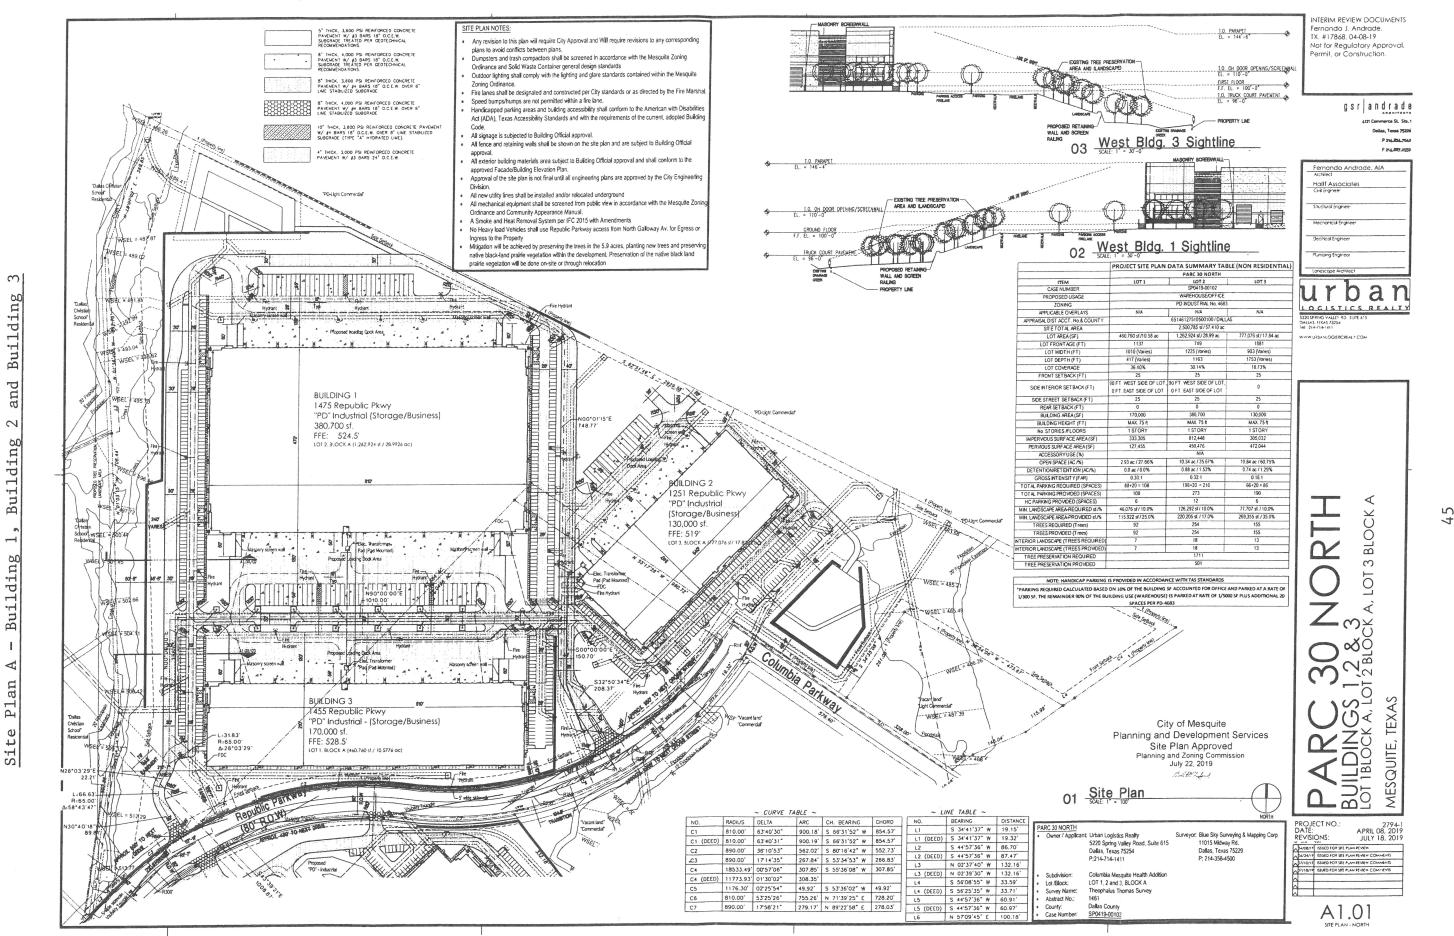

"Site Plan A" shall mean that certain site plan of Building 1, Building 2, and Building 3 dated April 8, 2019, revised July 18, 2019, Project No. 2794-1, prepared by GSR Andrade Architects, Inc., Halff Associates, Inc., and Kimley-Horn and Associates, Inc., approved by the Planning and Zoning Commission of the City on or about July 22, 2019, a copy of Page A1.01 of such site plan being attached hereto as **Exhibit "H"** and made a part hereof for all purposes.