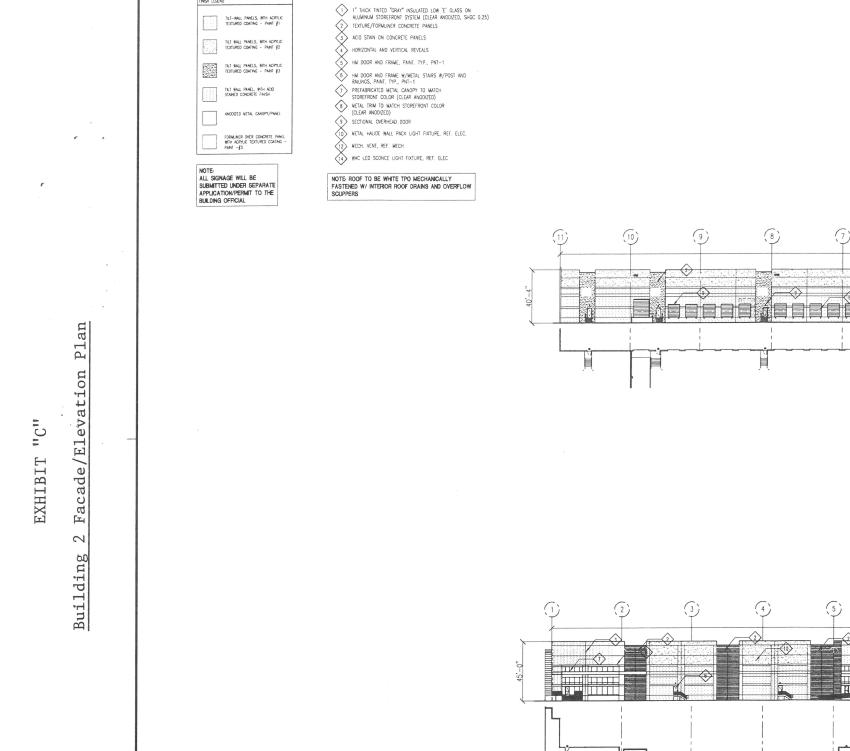

"Building 2 Façade/Elevation Plan" shall mean that certain building façade/elevation plan for Building 2 dated April 8, 2019, revised July 9, 2019, Project No. 2794-1, prepared by GSR Andrade Architects, Inx., and Halff Associates, Inc., and being Page A4.12 and Page A4.12S of Site Plan A approved by the Planning & Zoning Commission of the City on or about July 22, 2019, a copy of such building façade/elevation plan being attached hereto as **Exhibit "C"** and made a part hereof for all purposes;