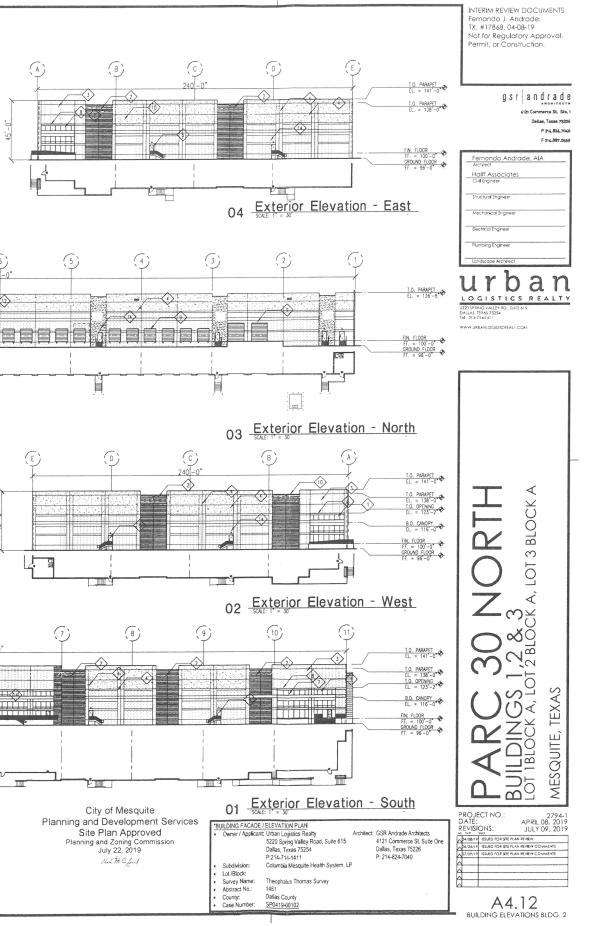

"Building 2 Façade/Elevation Plan" shall mean that certain building façade/elevation plan for Building 2 dated April 8, 2019, revised July 9, 2019, Project No. 2794-1, prepared by GSR Andrade Architects, Inx., and Halff Associates, Inc., and being Page A4.12 and Page A4.12S of Site Plan A approved by the Planning & Zoning Commission of the City on or about July 22, 2019, a copy of such building façade/elevation plan being attached hereto as **Exhibit "C"** and made a part hereof for all purposes;