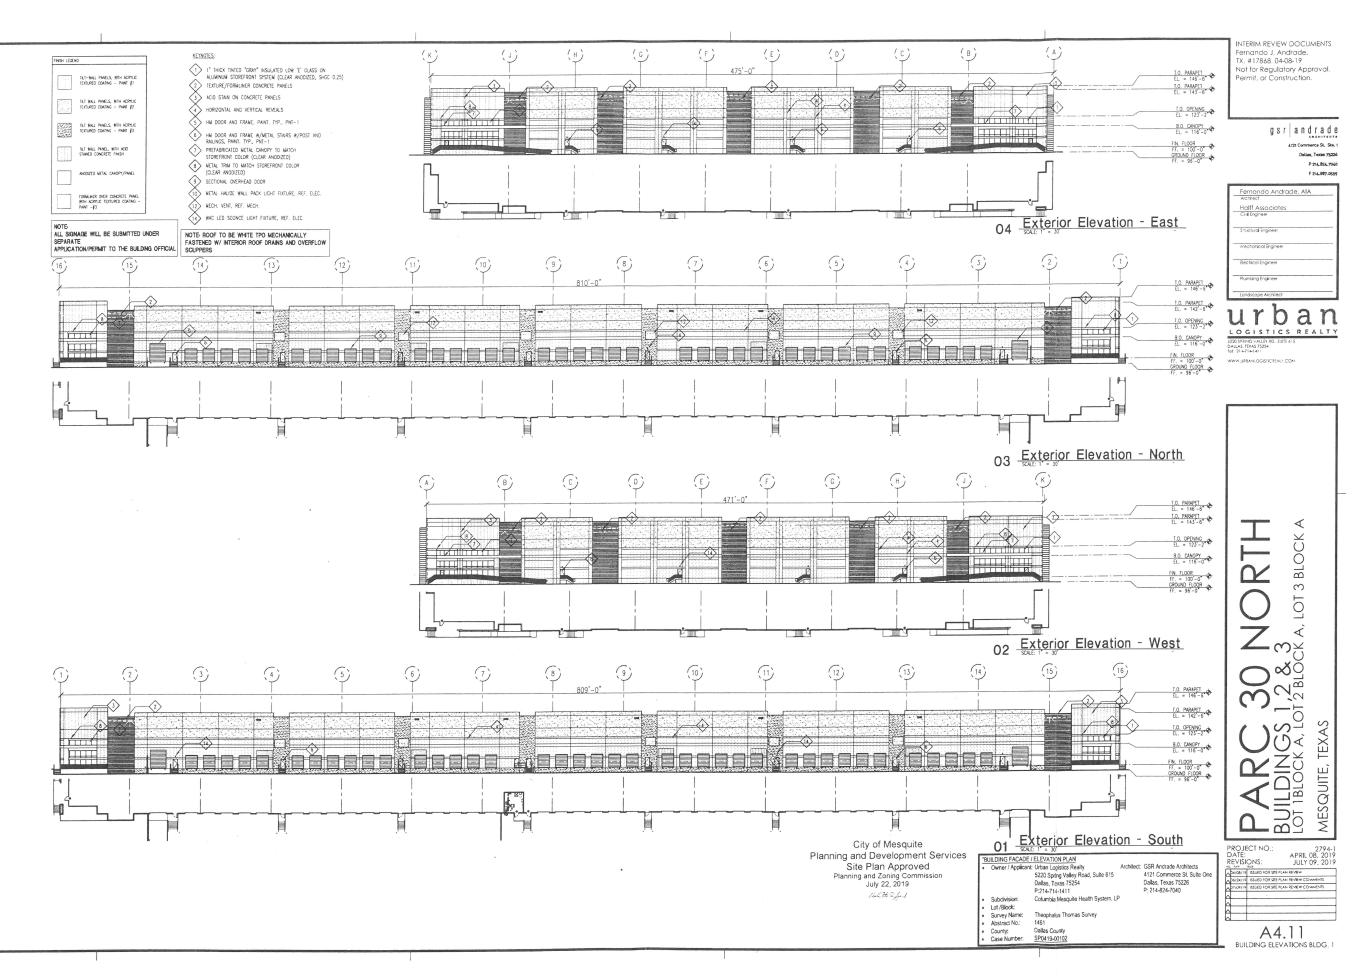

"Building 1 Façade/Elevation Plan" shall mean that certain building façade/elevation plan for Building 1 dated April 8, 2019, revised July 9, 2019, Project No. 2794-1, prepared by GSR Andrade Architects, Inc., and Halff Associates, Inc., and being Page A4.11 and Page A4.11S of Site Plan A approved by the Planning & Zoning Commission of the City on or about July 22, 2019, a copy of such building façade/elevation plan being attached hereto as **Exhibit "B**" and made a part hereof for all purposes;

A. <u>Development of Building 1</u>. The Company shall have planned, designed and constructed an industrial building consisting of between 342,630 square feet and 380,700 square feet on the northern portion of the Land in Substantial Compliance with Site Plan A ("Building "1");