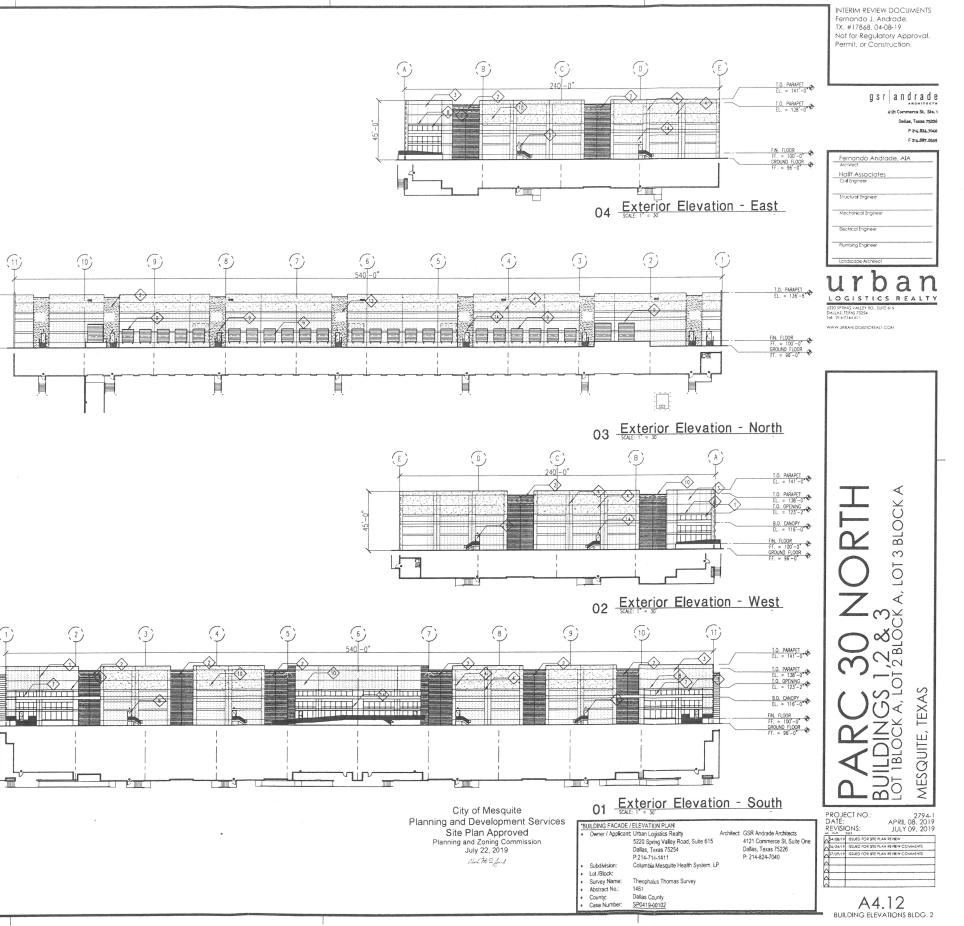

"Building 2 Façade/Elevation Plan" shall mean that certain building façade/elevation plan for Building 2 dated April 8, 2019, revised July 9, 2019, Project No. 2794-1, prepared by GSR Andrade Architects, Inx., and Halff Associates, Inc., and being Page A4.12 and Page A4.12S of Site Plan A approved by the Planning & Zoning Commission of the City on or about July 22, 2019, a copy of such building façade/elevation plan being attached hereto as **Exhibit "C"** and made a part hereof for all purposes;