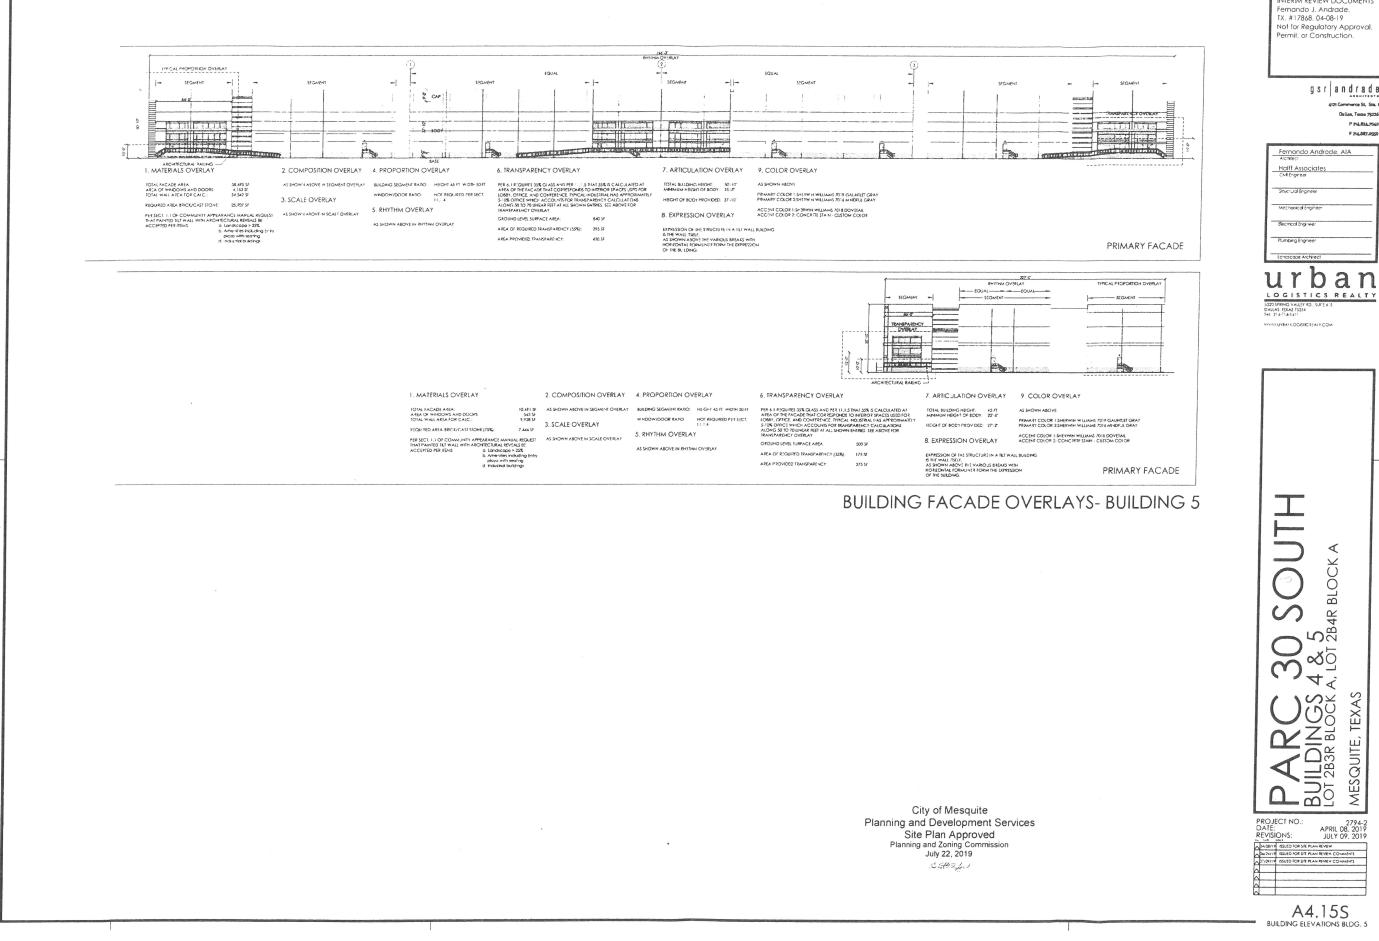

"Building 5 Façade/Elevation Plan" shall mean that certain building façade/elevation plan for Building 5 dated April 8, 2019, revised July 9, 2019, Project No. 2794-2, prepared by GSR Andrade Architects, Inc., and Halff Associates, Inc., and being Page A4-15 and Page A4.15S of Site Plan B approved by the Planning & Zoning Commission of the City on or about July 22, 2019, a copy of such building façade/elevation plan being attached hereto as **Exhibit "F**" and made a part hereof for all purposes;