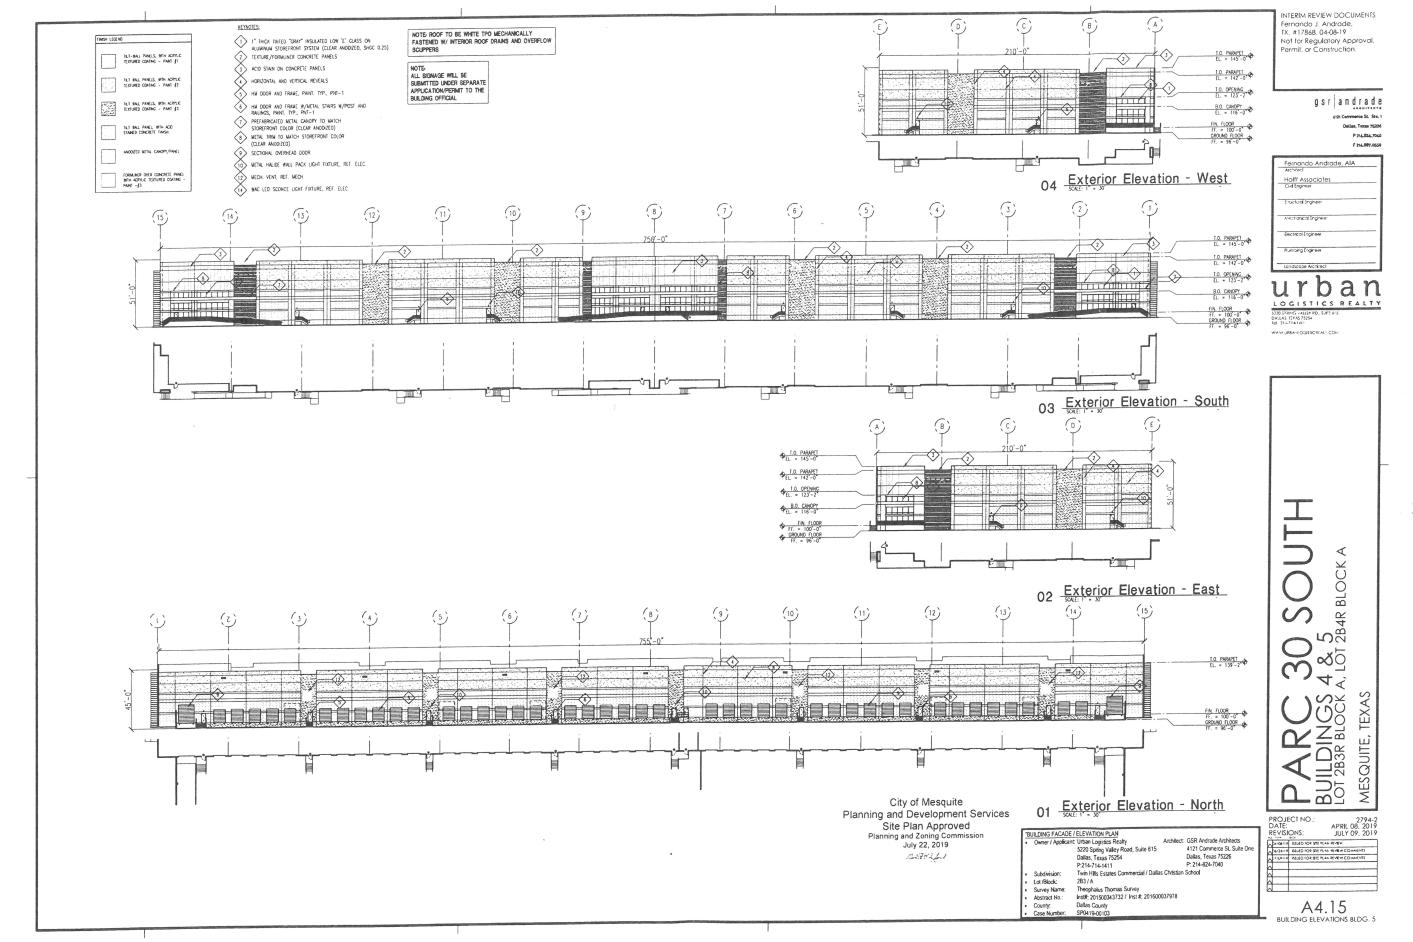

"Building 5 Façade/Elevation Plan" shall mean that certain building façade/elevation plan for Building 5 dated April 8, 2019, revised July 9, 2019, Project No. 2794-2, prepared by GSR Andrade Architects, Inc., and Halff Associates, Inc., and being Page A4-15 and Page A4.15S of Site Plan B approved by the Planning & Zoning Commission of the City on or about July 22, 2019, a copy of such building façade/elevation plan being attached hereto as **Exhibit "F**" and made a part hereof for all purposes;