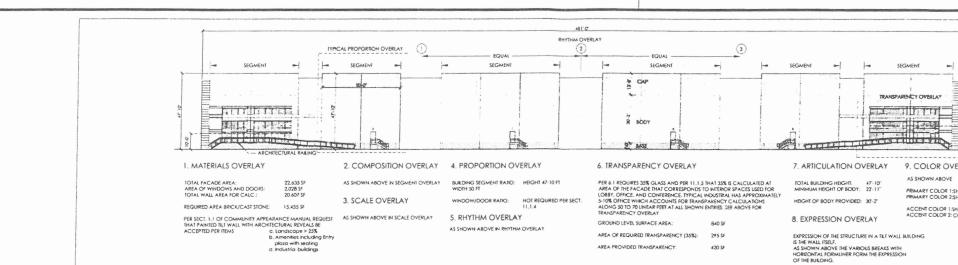

A. <u>Development of Building 1</u>. The Company shall have planned, designed and constructed an industrial building consisting of between 342,630 square feet and 380,700 square feet on the northern portion of the Land in Substantial Compliance with Site Plan A ("Building "1");