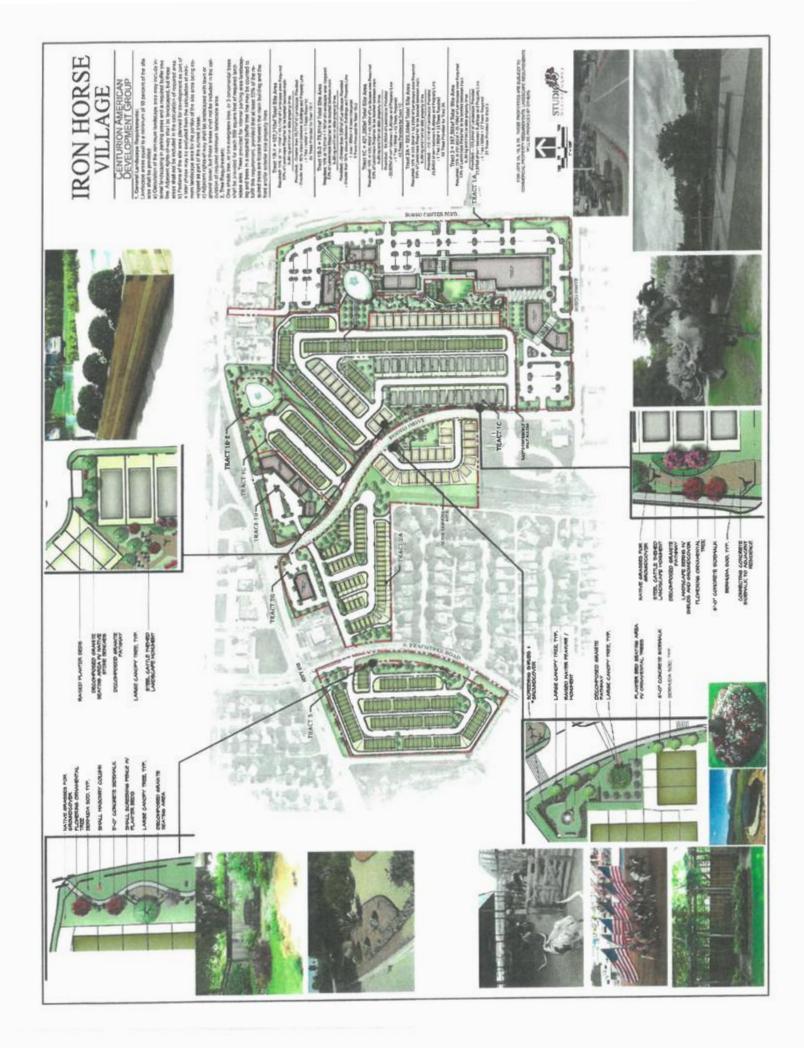

"Concept Plan" means that certain conceptual drawing of the Iron Horse Development set forth on Exhibit C.

"Construction Agreements" mean the contracts for the construction of the Public Improvements.

"Cost Overruns" means those Public Improvement Project Costs that exceed the budget cost set forth in the SAP plus the Developer Cash Contribution.

"Residential Tract" means the portion of the Property where the following residential uses are planned: Zero Lot Line residential use, Villa residential use, Bungalow residential use and Townhome residential use and as depicted on the Concept Plan attached as Exhibit C.

Section 2.02. Project Overview – Iron Horse Development.

(a) The Developer will undertake or cause the undertaking of the design, development, construction, maintenance, management, use and operation of the Iron Horse Development, including the Public Improvements. The Iron Horse Development will consist of the following elements, as set forth and described in the Concept Plan attached as Exhibit C hereto:

Section 6.02. <u>Development Standards and Concept Plan</u>. As consideration for the City's obligations under this Agreement and in consideration for the issuance of the PID Bonds, the Developer agrees that the development and use of the Property, including, without limitation, the construction, installation, maintenance, repair and replacement of all buildings and all other improvements and facilities of any kind whatsoever on and within the Property, shall be in compliance with the Development Standards attached as Exhibit I and the Concept Plan attached as Exhibit C. Any changes to the Concept Plan or Development Standards attached hereto must be approved by the City. Upon approval by the City of an updated Concept Plan, this Agreement shall be deemed amended to include such approved updated Concept Plan.