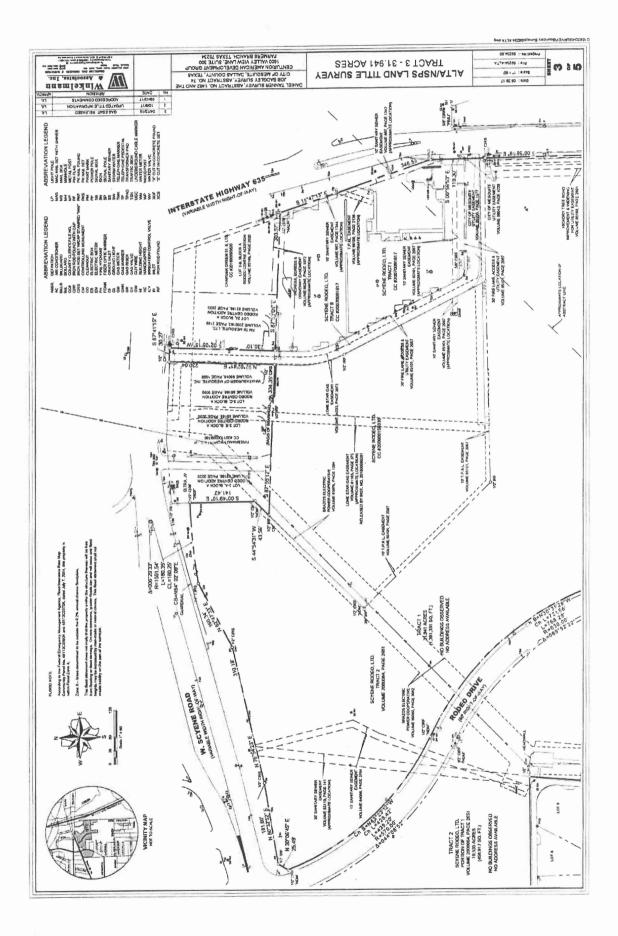

WHEREAS, the Developer owns a total of approximately 50.794 acres of land within the corporate limits of the City of Mesquite, Texas, described by metes and bounds and depicted in the attached Exhibit A-1 (the "Developer Property") and the City owns a total of approximately 5.3168 acres of land within the corporate limits of the City described by metes and bounds and depicted in the attached Exhibit A-2 (the "City Tract" and together with the Developer Property, the "Property"); and

"Project Fund" means the fund by that name created under the Indenture into which PID Bond Proceeds shall be deposited.

"Property" means approximately 56.11 acres of real property located within the City described in Exhibit A-1 and A-2 and located within the TIRZ.