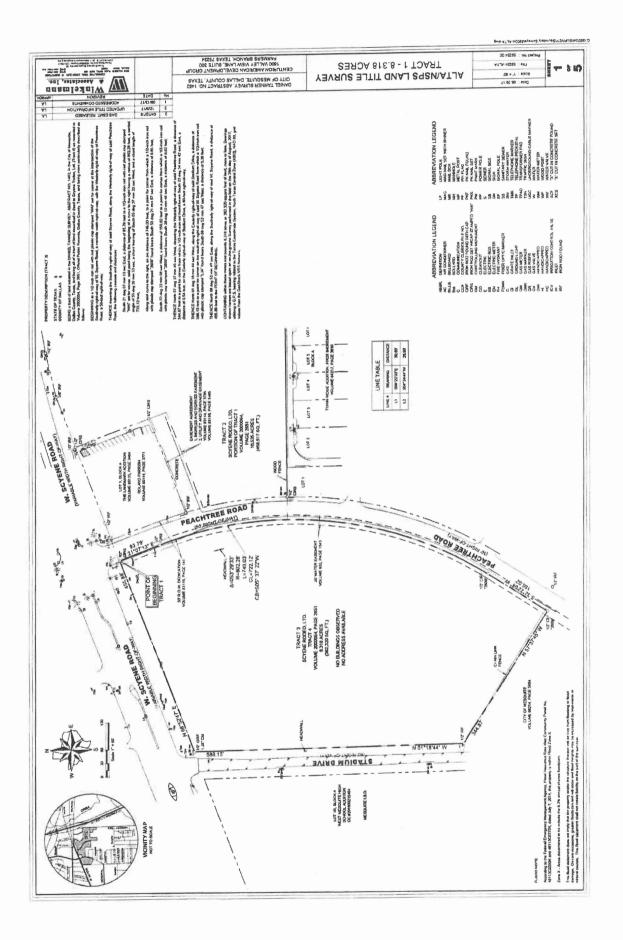

WHEREAS, the Developer owns a total of approximately 50.794 acres of land within the corporate limits of the City of Mesquite, Texas, described by metes and bounds and depicted in the attached Exhibit A-1 (the "Developer Property") and the City owns a total of approximately 5.3168 acres of land within the corporate limits of the City described by metes and bounds and depicted in the attached Exhibit A-2 (the "City Tract" and together with the Developer Property, the "Property"); and

"Project Fund" means the fund by that name created under the Indenture into which PID Bond Proceeds shall be deposited.

"Property" means approximately 56.11 acres of real property located within the City described in Exhibit A-1 and A-2 and located within the TIRZ.

### Section 5.01. City Tract Agreement.

An approximately 5.3168 acre tract of the Property located at 1703 Rodeo Drive, is currently owned by the City (the "City Tract"). The Parties have agreed that the City Tract will be purchased by the Developer in accordance with Chapter 272.001(b)(6) of the Texas Local Government Code, relating to property located in a reinvestment zone, for use in the Iron Horse Development. The purchase price of the City Tract shall be \$926,100.00, which amount is the fair market value of the City Tract as determined by an independent appraiser paid for by the Developer. The conveyance of the City Tract shall occur subsequent to approval of the City Tract Stall be City Tract shall be transfer of funds as set forth therein. The City Tract Economic Development Agreement shall be entered into at the same time as or subsequent to the sale of the City's PID Bonds or the approval of a Reimbursement Agreement.