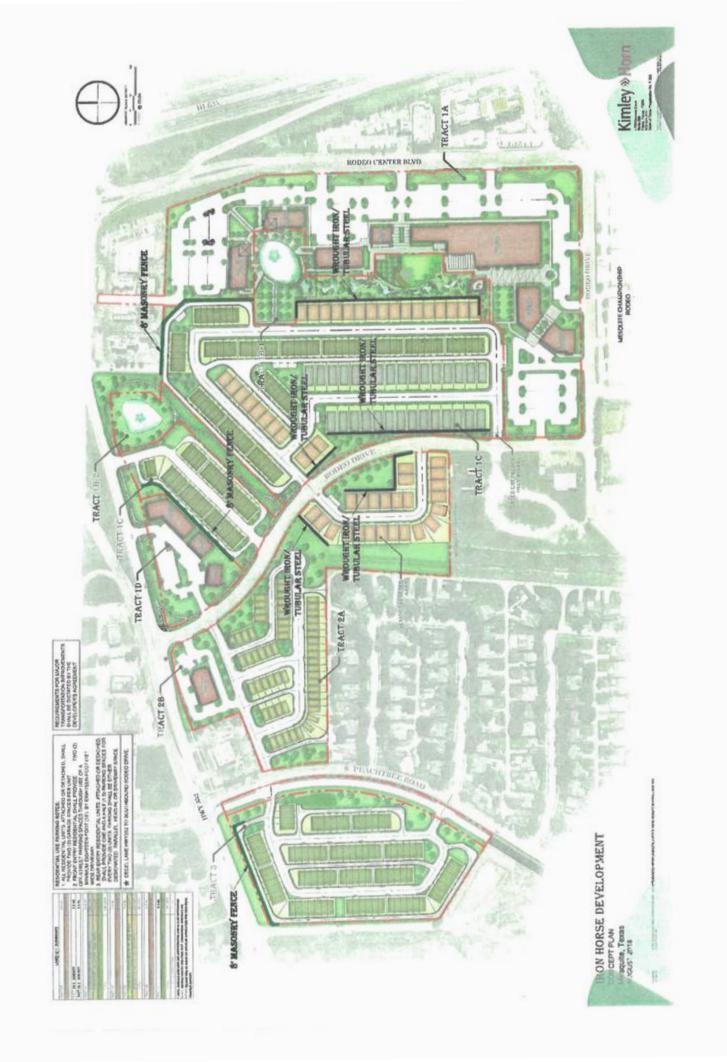

"Concept Plan" means that certain conceptual drawing of the Iron Horse Development set forth on Exhibit C.

"Construction Agreements" mean the contracts for the construction of the Public Improvements.

"Cost Overruns" means those Public Improvement Project Costs that exceed the budget cost set forth in the SAP plus the Developer Cash Contribution.

"Residential Tract" means the portion of the Property where the following residential uses are planned: Zero Lot Line residential use, Villa residential use, Bungalow residential use and Townhome residential use and as depicted on the Concept Plan attached as Exhibit C.

Section 2.02. Project Overview – Iron Horse Development.

(a) The Developer will undertake or cause the undertaking of the design, development, construction, maintenance, management, use and operation of the Iron Horse Development, including the Public Improvements. The Iron Horse Development will consist of the following elements, as set forth and described in the Concept Plan attached as Exhibit C hereto:

Section 6.02. <u>Development Standards and Concept Plan</u>. As consideration for the City's obligations under this Agreement and in consideration for the issuance of the PID Bonds, the Developer agrees that the development and use of the Property, including, without limitation, the construction, installation, maintenance, repair and replacement of all buildings and all other improvements and facilities of any kind whatsoever on and within the Property, shall be in compliance with the Development Standards attached as Exhibit I and the Concept Plan attached as Exhibit C. Any changes to the Concept Plan or Development Standards attached hereto must be approved by the City. Upon approval by the City of an updated Concept Plan, this Agreement shall be deemed amended to include such approved updated Concept Plan.