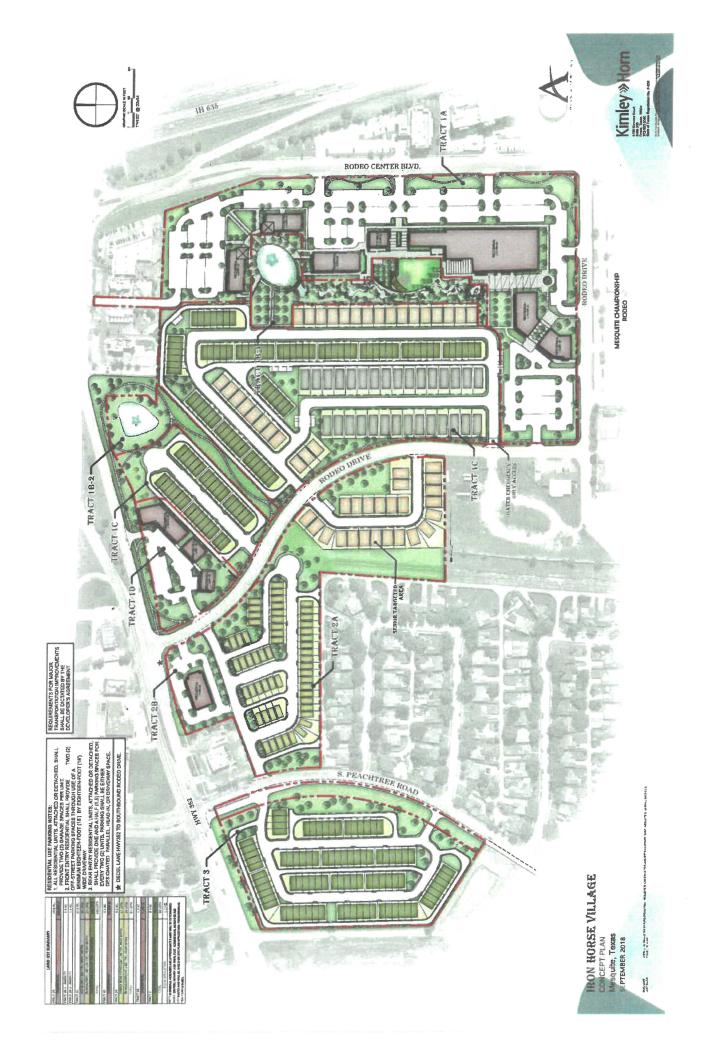

"Concept Plan" means that certain conceptual drawing of the Iron Horse Development set forth on Exhibit C.

"Construction Agreements" mean the contracts for the construction of the Public Improvements.

"Cost Overruns" means those Public Improvement Project Costs that exceed the budget cost set forth in the SAP plus the Developer Cash Contribution.

"Residential Tract" means the portion of the Property where the following residential uses are planned: Zero Lot Line residential use, Villa residential use, Bungalow residential use and Townhome residential use and as depicted on the Concept Plan attached as Exhibit C.

Section 2.02. Project Overview – Iron Horse Development.

(a) The Developer will undertake or cause the undertaking of the design, development, construction, maintenance, management, use and operation of the Iron Horse Development, including the Public Improvements. The Iron Horse Development will consist of the following elements, as set forth and described in the Concept Plan attached as Exhibit C hereto:

(i) 51 single family bungalows with a minimum lot size of 2,600 sq. ft. and a minimum dwelling size of 1,250 sq. ft. for single family one-story bungalows and 1,600 sq. ft. for single-family two-story bungalows;

(ii) 130,000 sq. ft. restaurant/retail/space

(iii) 30 single family villas with a minimum lot size of 4,000 sq. ft. and a minimum dwelling size of 1,800 sq. ft.

(iv) 57 single family zero or lot line homes (Urban Row Homes) with a minimum lot size of 1296 sq. ft. and a minimum dwelling size of 1,200 sq. ft.

(v) 198 single family townhomes with a minimum lot size of 1,400 sq. ft. and a minimum dwelling size of 1,200 sq. ft.

(b) Subject to the terms and conditions set forth in this Agreement, the Developer shall plan, design, construct, and complete or cause the planning, designing, construction and completion of the Public Improvements to the City's standards and specifications and subject to the City's approval as provided herein and in accordance with City Regulations, Applicable Law and the Development Standards set forth in Article VI and Exhibit I.

Section 6.02. <u>Development Standards and Concept Plan</u>. As consideration for the City's obligations under this Agreement and in consideration for the issuance of the PID Bonds, the Developer agrees that the development and use of the Property, including, without limitation, the construction, installation, maintenance, repair and replacement of all buildings and all other improvements and facilities of any kind whatsoever on and within the Property, shall be in compliance with the Development Standards attached as Exhibit I and the Concept Plan attached as Exhibit C. Any changes to the Concept Plan or Development Standards attached hereto must be approved by the City. Upon approval by the City of an updated Concept Plan, this Agreement shall be deemed amended to include such approved updated Concept Plan.

(c) The Developer shall provide, at no cost to the City, a ten-foot (10') right-of-way for the construction of the Military Parkway Trail segment along Rodeo Center Boulevard as shown on the Concept Plan attached hereto as Exhibit C.