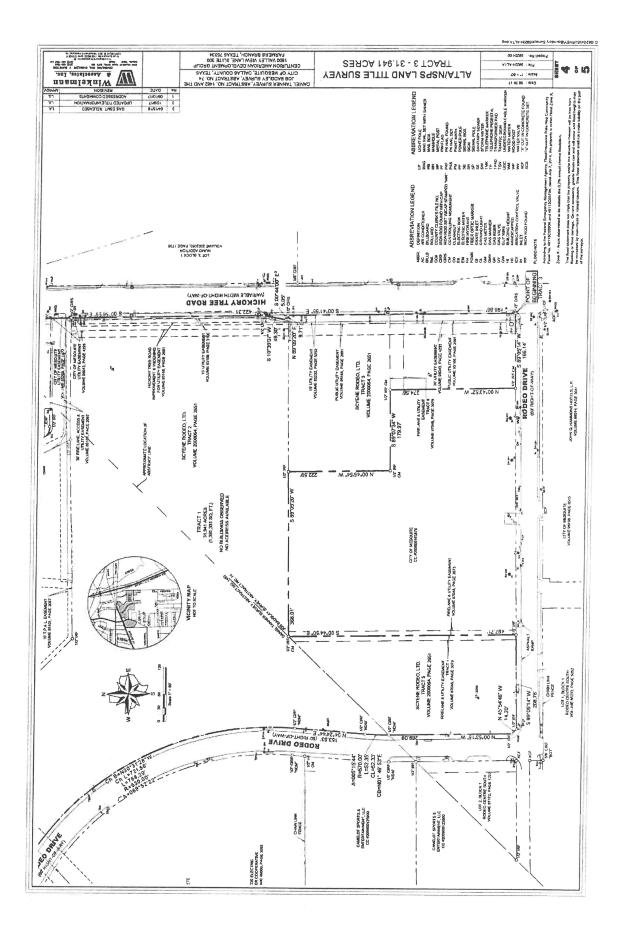

WHEREAS, the Developer owns a total of approximately 50.794 acres of land within the corporate limits of the City of Mesquite, Texas, described by metes and bounds and depicted in the attached Exhibit A-1 (the "Developer Property") and the City owns a total of approximately 5.3168 acres of land within the corporate limits of the City described by metes and bounds and depicted in the attached Exhibit A-2 (the "City Tract" and together with the Developer Property, the "Property"); and

"Project Fund" means the fund by that name created under the Indenture into which PID Bond Proceeds shall be deposited.

"Property" means approximately 56.11 acres of real property located within the City described in Exhibit A-1 and A-2 and located within the TIRZ.