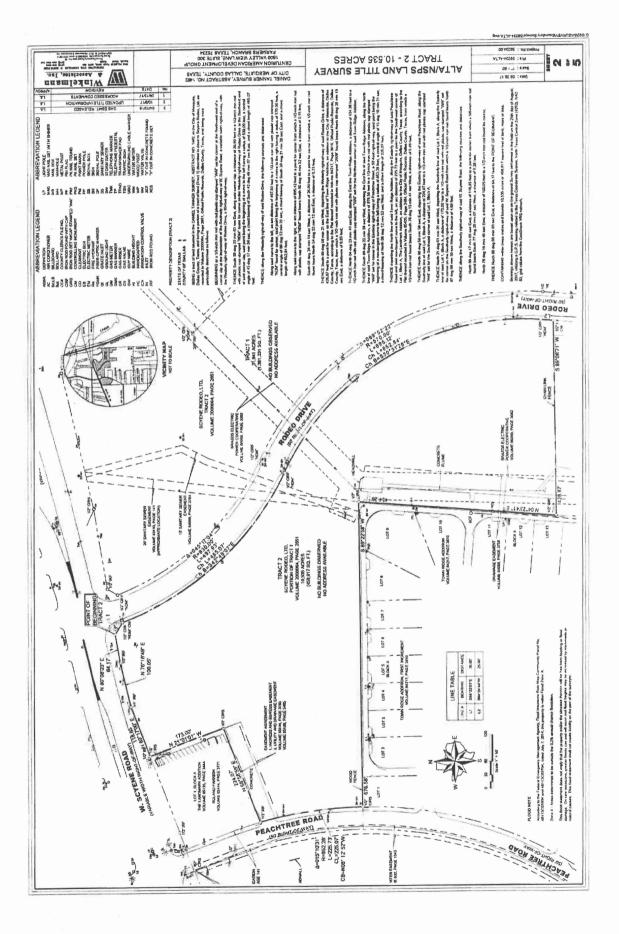

WHEREAS, the Developer owns a total of approximately 50.794 acres of land within the corporate limits of the City of Mesquite, Texas, described by metes and bounds and depicted in the attached Exhibit A-1 (the "Developer Property") and the City owns a total of approximately 5.3168 acres of land within the corporate limits of the City described by metes and bounds and depicted in the attached Exhibit A-2 (the "City Tract" and together with the Developer Property, the "Property"); and

"Project Fund" means the fund by that name created under the Indenture into which PID Bond Proceeds shall be deposited.

"Property" means approximately 56.11 acres of real property located within the City described in Exhibit A-1 and A-2 and located within the TIRZ.