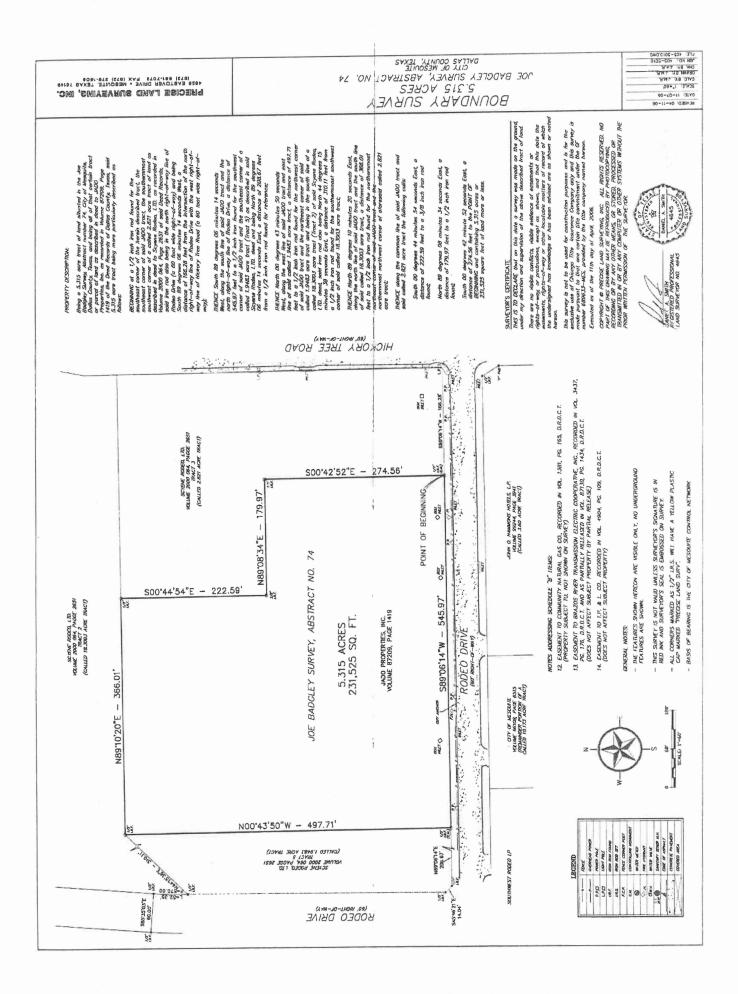

WHEREAS, the Developer owns a total of approximately 50.794 acres of land within the corporate limits of the City of Mesquite, Texas, described by metes and bounds and depicted in the attached Exhibit A-1 (the "Developer Property") and the City owns a total of approximately 5.3168 acres of land within the corporate limits of the City described by metes and bounds and depicted in the attached Exhibit A-2 (the "City Tract" and together with the Developer Property, the "Property"); and

### Section 5.01. City Tract Agreement.

An approximately 5.3168 acre tract of the Property located at 1703 Rodeo Drive, is currently owned by the City (the "City Tract"). The Parties have agreed that the City Tract will be purchased by the Developer in accordance with Chapter 272.001(b)(6) of the Texas Local Government Code, relating to property located in a reinvestment zone, for use in the Iron Horse Development. The purchase price of the City Tract shall be \$926,100.00, which amount is the fair market value of the City Tract as determined by an independent appraiser paid for by the Developer. The conveyance of the City Tract shall occur subsequent to approval of the City Tract Stall be City Tract shall be transfer of funds as set forth therein. The City Tract Economic Development Agreement shall be entered into at the same time as or subsequent to the sale of the City's PID Bonds or the approval of a Reimbursement Agreement.

Section 5.02. <u>City Tract Economic Development Agreement</u>. In consideration of Developer's construction of the Public Improvements, and development of the Iron Horse Development, the City intends to enter into the City Tract Economic Development Agreement with the Developer to provide for a grant to the Developer of the fair market purchase price (as determined by independent appraiser) of the City Tract, such amount determined by the City to be \$926,100.00. The City Tract Economic Development Agreement and any deed or dedication of the City Tract shall provide that if Commencement of Construction of the private horizontal improvements has not occurred within five (5) years of the Effective Date, the City Tract shall revert back to the City.