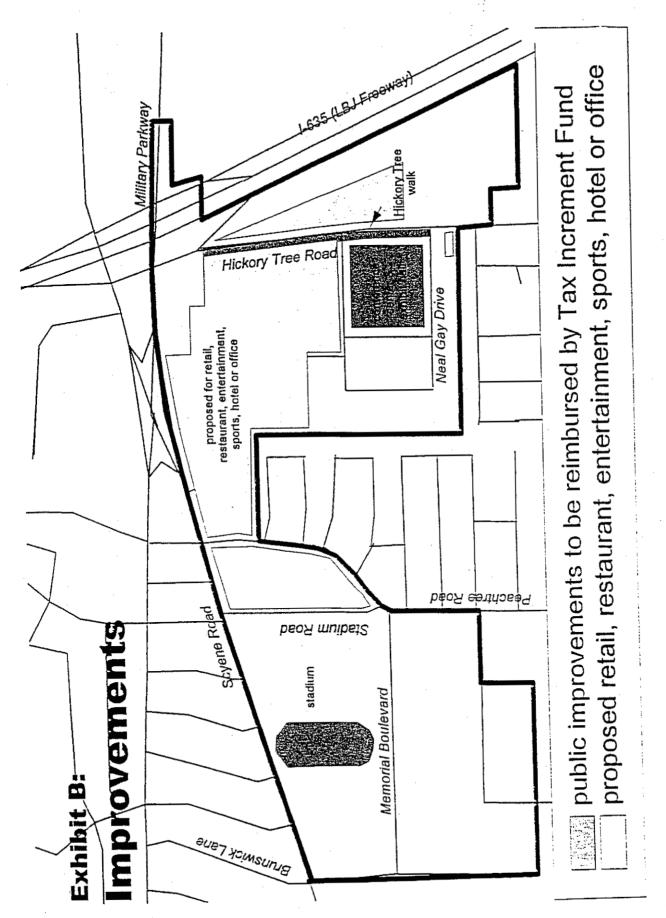

Exhibit B locates public improvements to be reimbursed by the Fund. It also shows the vacant sites in Zone 1, all of which are anticipated for eventual use as entertainment, sports, retail, restaurant, hotel or office facilities.