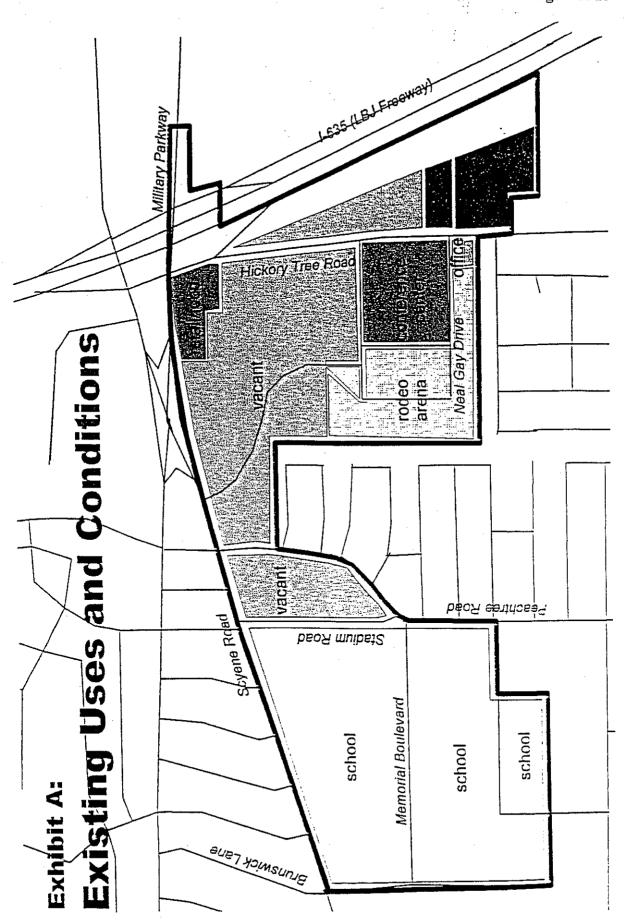

Exhibit A is a map of Zone 1, showing existing uses and conditions. Schedule 1 identifies all real property accounts from the Dallas Central Appraisal District that are known to lie within Zone 1. The schedule shows appraised values for each account and for the zone in aggregate for base year 1997 and 2003, based on figures available in August 2003.