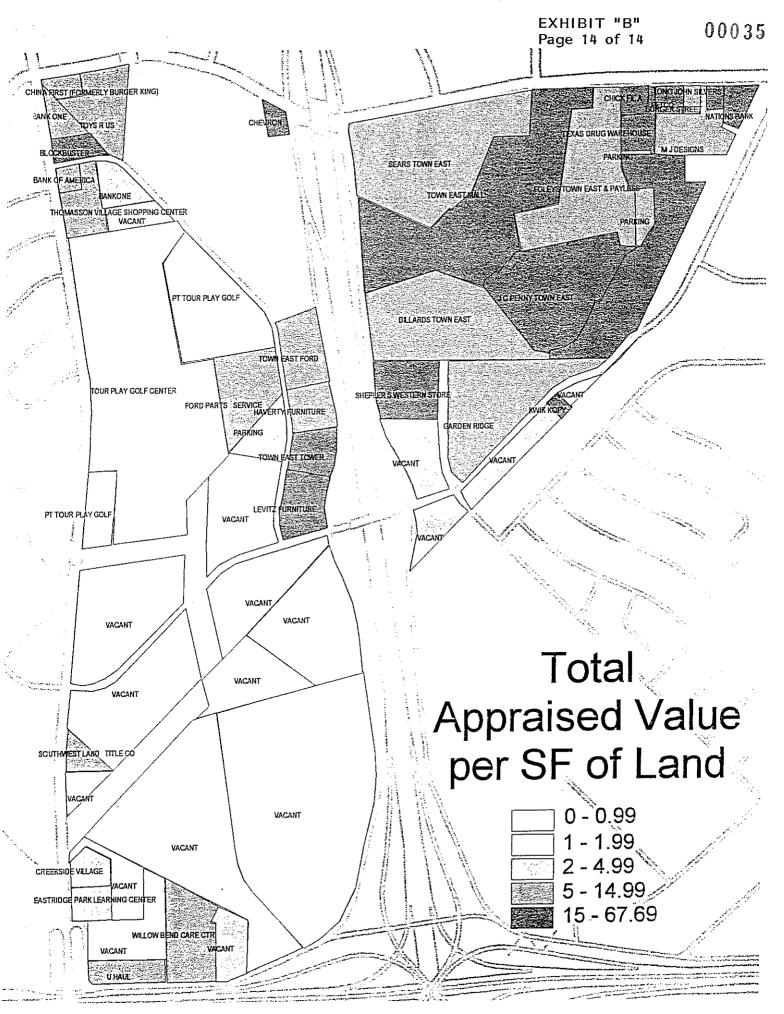

Mark Stein

Subject:

Mesquite Town Centre Tax Increment Financing Program; Kev

Assumptions and Conclusions

Date:

July 3, 1998

- (1) Base (1/1/98) value of taxable real property in the proposed zone is approximately \$175 million. (See map of proposed boundaries.) There is no residential property.
- (2) Based on unchecked DCAD figures, the proposed zone contains 16 million SF of taxable land area, including 8.1 million SF of vacant or underdeveloped land.
- (3) Without the street, sewer and garage improvements associated with this TIF program, future development would be represented by aggregate average annual value increases of 3%.
- (4) With the street, sewer and garage improvements associated with this TIF program, future development would be represented by aggregate average annual value increases of 3%, plus the following:
  - (a) For 65% of the vacant or undeveloped land (65% of 8.1 million SF = 5.3 million SF), improvements represented by a \$10 net increase (in 1998 dollars) in total appraised value per SF of land. This supplemental development and increase will occur at an annual rate of 530,000 SF of land developed per year (or about 100,000 SF of floor area) for 5 years, then 260,000 SF of land developed per year (about 50,000 of floor area) for the next 10 years.
  - (b) In addition, construction of another anchor at Town East mall, appraised at \$7 million (in 1998 dollars) in 2004, after a public garage has been funded.
- (5) With the TIF program, the City or a developer would advance approximately \$12 million (in 1998 dollars) for street, sewer and public garage improvements over a period of five years, starting in 2000. Given the growth and appreciation assumptions, TIF fund revenues would repay those advances in 2012, the 14<sup>th</sup> year of the TIF program.