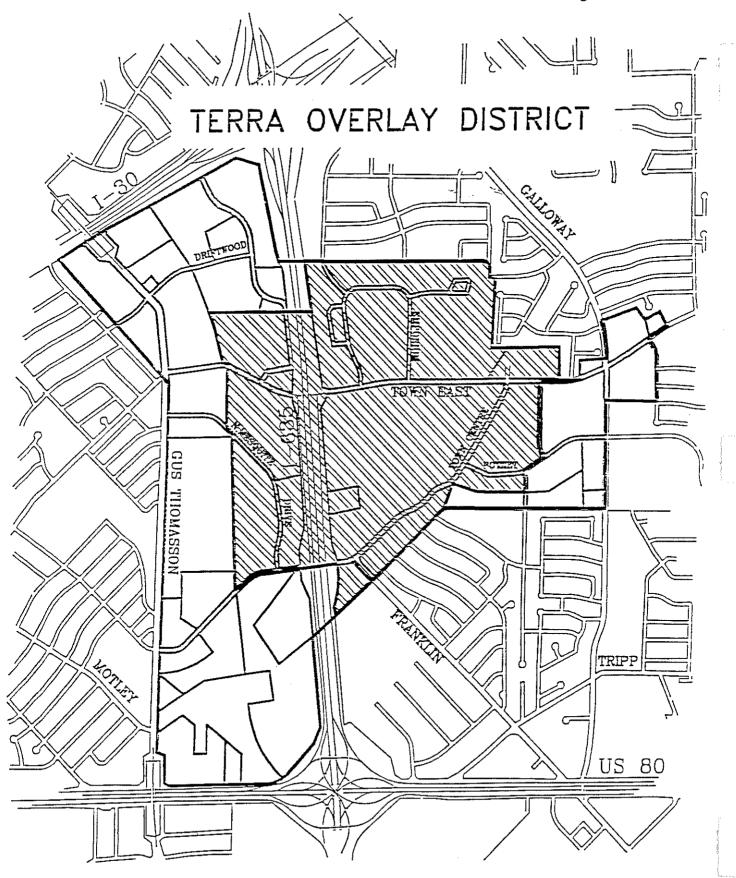

Mayor

ATTEST:

V Williams)

City Secretary

City Attorney

APPROVED:

EXHIBIT "A" Page 1 of 1

Notice of the Intention of the City of Mesquite, Texas to Establish a
Reinvestment Zone for Tax Increment Financing
Pursuant to the Tax Increment Financing Act,
Texas Tax Code Ann. Ch. 311 for the Towne Centre area
(an area roughly bound by Town East Boulevard, Towne Centre, IH 635,
U.S. 80 and Gus Thomasson Road)
City of Mesquite, Texas

### Dear Honorable Members:

In accordance with the attached certified copy of a resolution approved by the City Council July 20, 1998 ("Resolution"), please be advised that the City of Mesquite intends to establish a reinvestment zone for the Towne Centre area (an area roughly bound by Town East Boulevard, Towne Centre, IH 635, U.S. 80 and Gus Thomasson Road) in the City of Mesquite pursuant to the Tax Increment Financing Act ("Act") for the purpose of encouraging redevelopment. A description of the boundaries for the proposed reinvestment zone, a description of the tentative plans for the development of the proposed reinvestment zone, and an estimate of the general impact of the proposed reinvestment zone on property values and tax revenues are attached to the Resolution as Exhibit A.