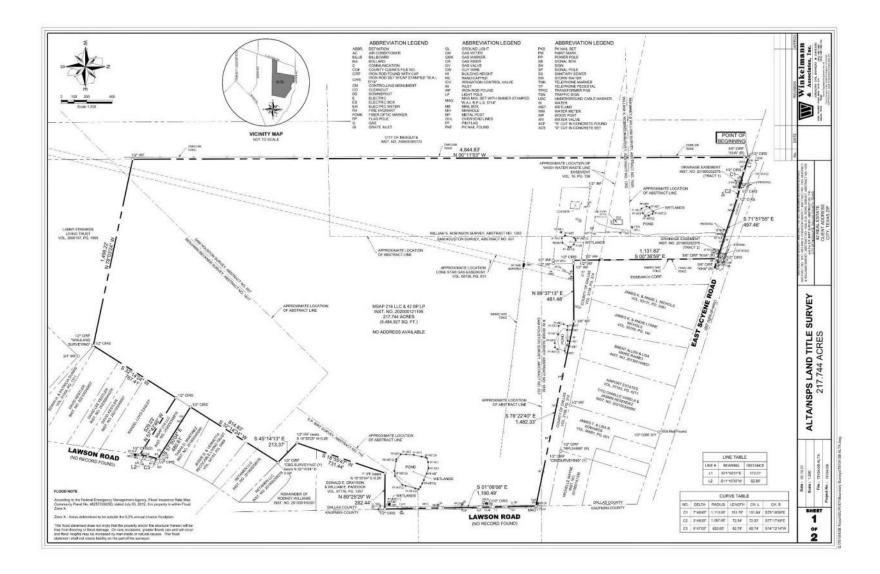

WHEREAS, the City Council finds that it is in the public interest to grant this change in zoning.

NOW, THEREFORE, BE IT ORDAINED BY THE CITY COUNCIL OF THE CITY OF MESQUITE, TEXAS:

<u>SECTION 1.</u> The subject property is approximately 218 acres and described and depicted in <u>Exhibit A</u>, attached hereto and incorporated herein by reference, and generally located to the west of Lawson Road, south of East Scyene and east of the Mesquite Metro Airport (4650 and 4698 East Scyene Road, and 215, 225, 229, 231, and 1600 Lawson Road), City of Mesquite, Dallas County, Texas (collectively the "**Property**").

# **EXHIBIT A – FILE NO. Z0822-0253 - LEGAL DESCRIPTION**