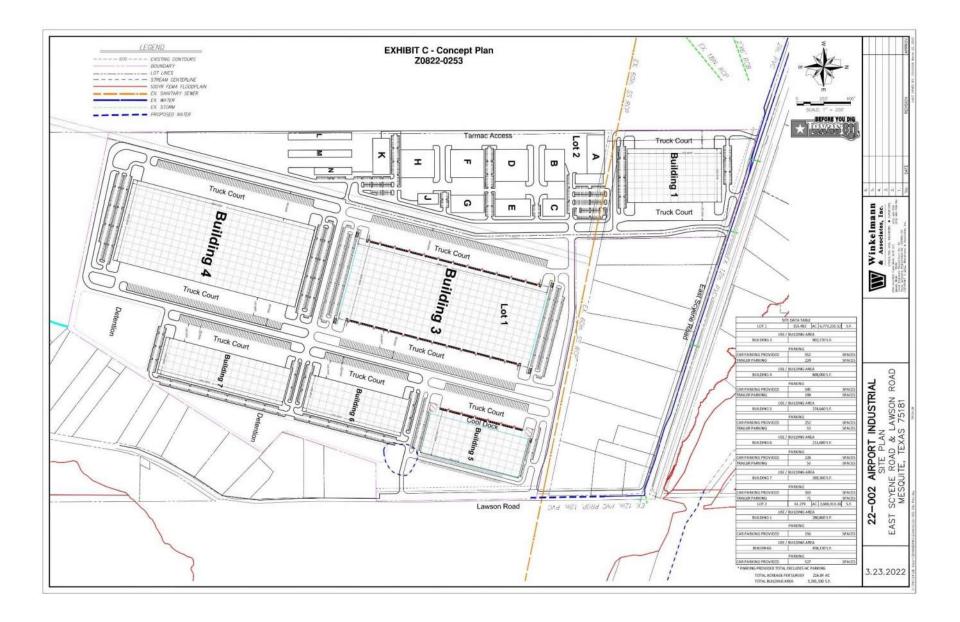

<u>SECTION 2.</u> The Mesquite Zoning Ordinance is amended by approving a change of zoning for the Property from Industrial to Planned Development – Industrial to allow an industrial business park subject to the Development Standards and the Concept Plan, attached hereto as <u>Exhibits B and C</u>, respectively, and incorporated herein by reference.