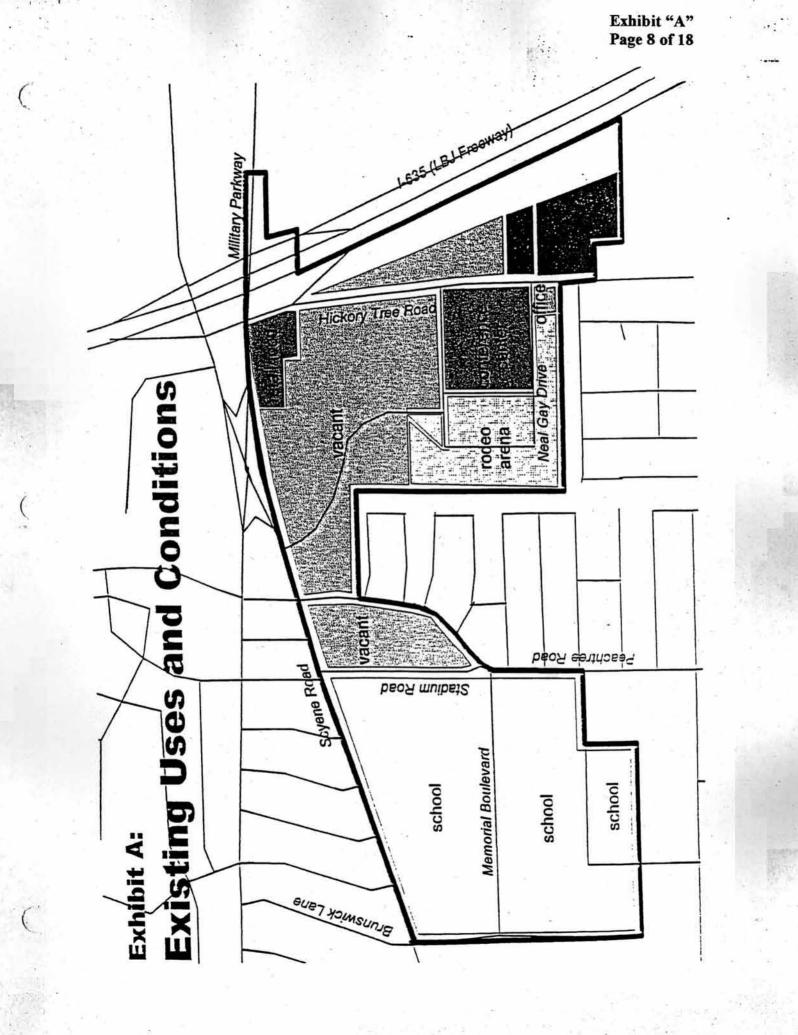

Exhibit A is a map of Zone 1, showing existing uses and conditions. Schedule 1 identifies all real property accounts from the Dallas Central Appraisal District that are known to lie within Zone 1. The schedule shows appraised values for each account and for the zone in aggregate for base year 1997 and 2003, based on figures available in August 2003.