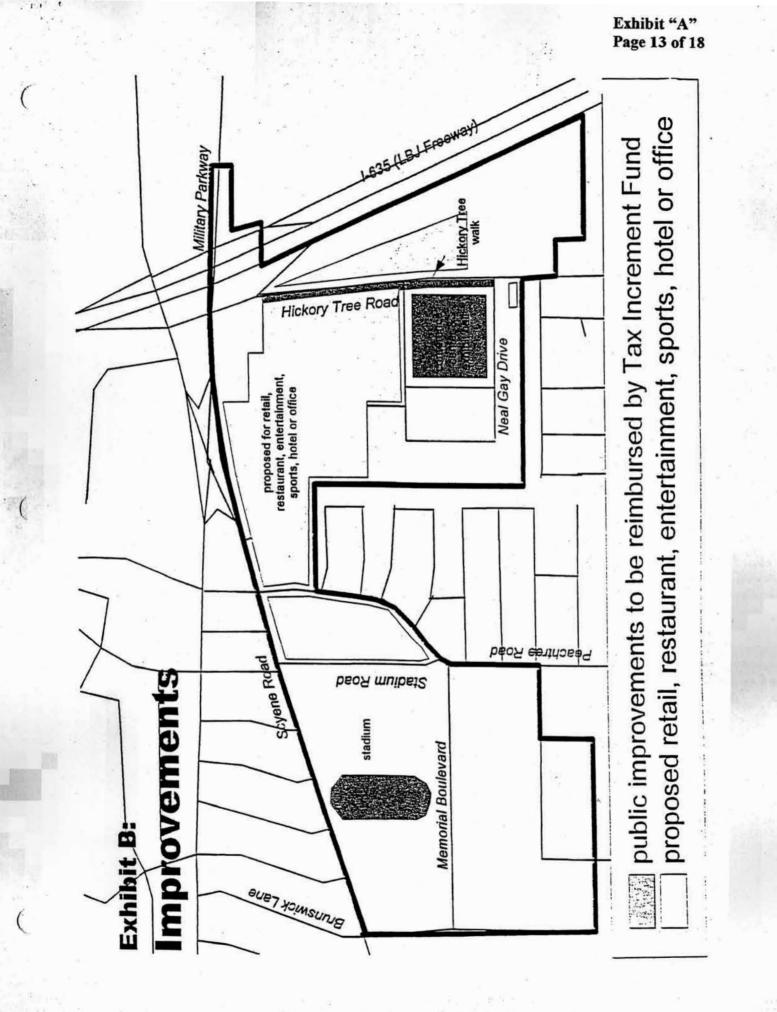

Exhibit B locates public improvements to be reimbursed by the Fund. It also shows the vacant sites in Zone 1, all of which are anticipated for eventual use as entertainment. sports, retail, restaurant, hotel or office facilities.