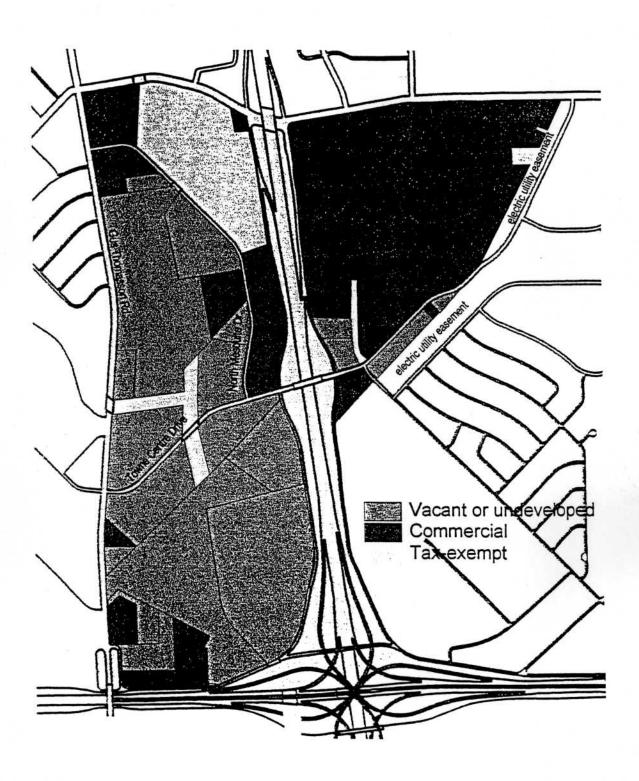

The high initial volume of vacant or underdeveloped land in the zone, particularly west of Interstate Highway 635, is apparent from Exhibit C, a 1998 map of existing land uses and conditions.

Exhibit B: Reinvestment Zone Boundaries

Exhibit C:
Existing Uses and Conditions of Real Property in the Zone