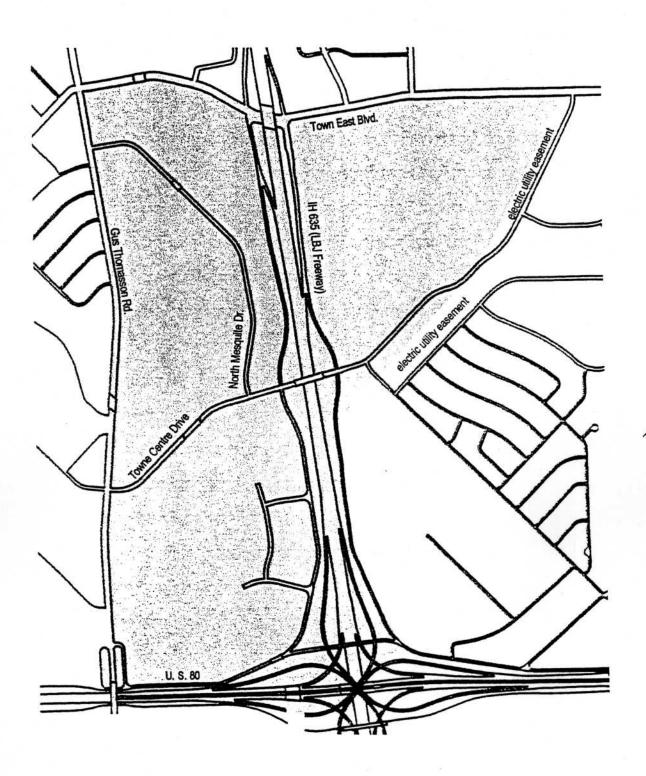

### Section 2: Zone Boundaries

Exhibit B shows the boundaries of the Towne Centre reinvestment zone. The boundaries may be described as Town East Boulevard, the northwest edge of an electric utility easement generally following Towne Centre Drive, Interstate Highway 635, U. S. Highway 80 and Gus Thomasson Road to a point of beginning at Town East Boulevard.

Boundaries that follow public streets and highways shall be construed to extend to the far side of the right-of-way, measured from the center of the reinvestment zone. This interpretation of boundaries allows the tax increment fund to reimburse public improvements within these rights-of-way if such improvements are duly approved by the TIF Board and consistent with the project plan and financing plan for the reinvestment zone.