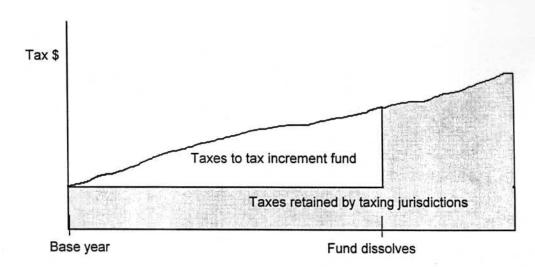

Exhibit A shows how tax revenues from real properties in a reinvestment zone flow to taxing jurisdictions and to the tax increment fund. Exhibit A assumes real property values in the Zone rise after the Zone's designation.

Exhibit A:
Real Property Tax Flow with Tax Increment Financing