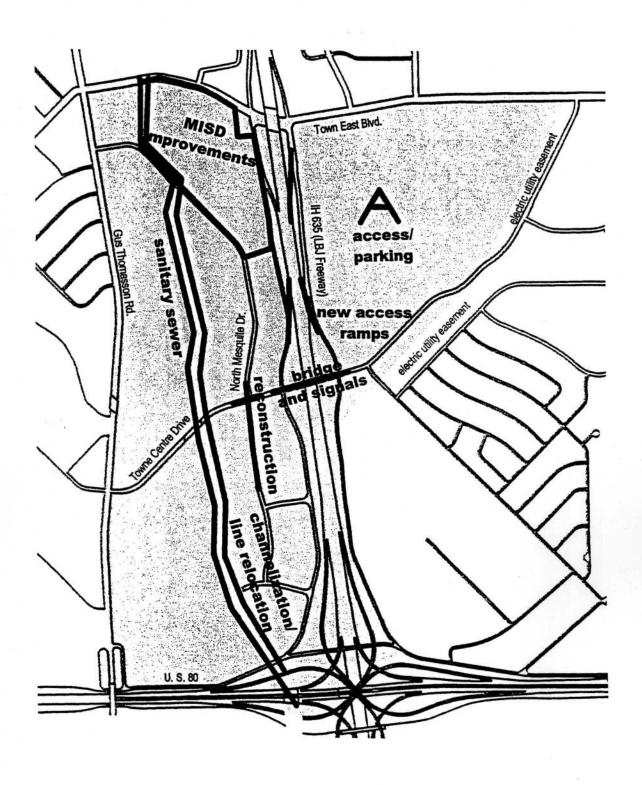

#### **Public Improvements**

Exhibit D plots the general locations of public improvements to be paid for with tax increment funds. Actual locations may vary as design advances.

The plan anticipates that the MISD will use \$6 million of cash flowing to the Fund for capital improvements for athletic and recreational facilities or other places of public assembly and related parking and landscaping costs at or near the North Mesquite High School campus. In the event that future studies indicate such places of public assembly would be better situated at an alternative site inside or outside the Zone, an alternative site is consistent with this project plan and financing plan, provided it is consistent with relevant State law for use of tax increment financing funds.

Exhibit D:
General Location of Towne Centre Public Improvement Projects