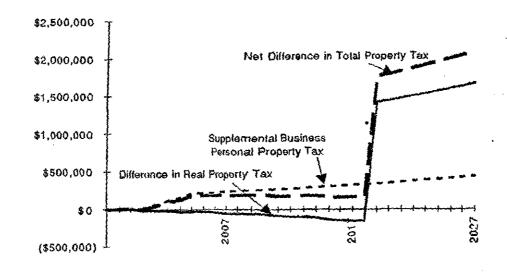

|                               |                           | _                    |                   |                                       |                                         |                                         |                                                                                             |

# Real Property Tax Revenue to General Funds from Study Area With and Without a TIF Zone



# Exhibit K: Estimated Differences to General Funds in Total Ad Valorem Tax Revenues Collected from the TIF Zone



Stein Planning and Management, 4/1/97

Page 20

|         | 1                        |
|---------|--------------------------|
|         | d and General F          |
|         | and                      |
|         | Fund                     |
| i.      | 브                        |
| Exhibit | the                      |
| ш       | \$                       |
|         | Revenues to the TIF Fund |
|         | umulative                |

| •                                                                                                                                                             |                                                                                                                                                              | Base Year                     | Year 1