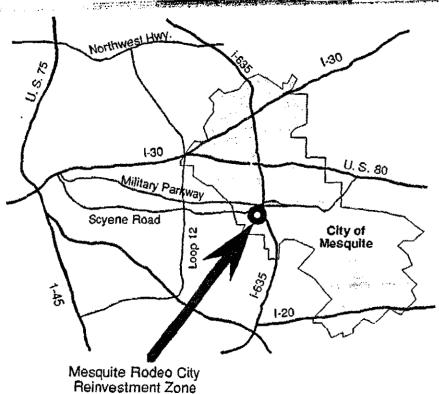

#### The Case for TIF at Mesquite Rodeo City

The land southwest of LBJ Freeway and Military Parkway has high potential for economic growth relative to its recent history. Exhibit A locates the proposed reinvestment zone in the City of Mesquite and relative to highways of the metropolitan area.