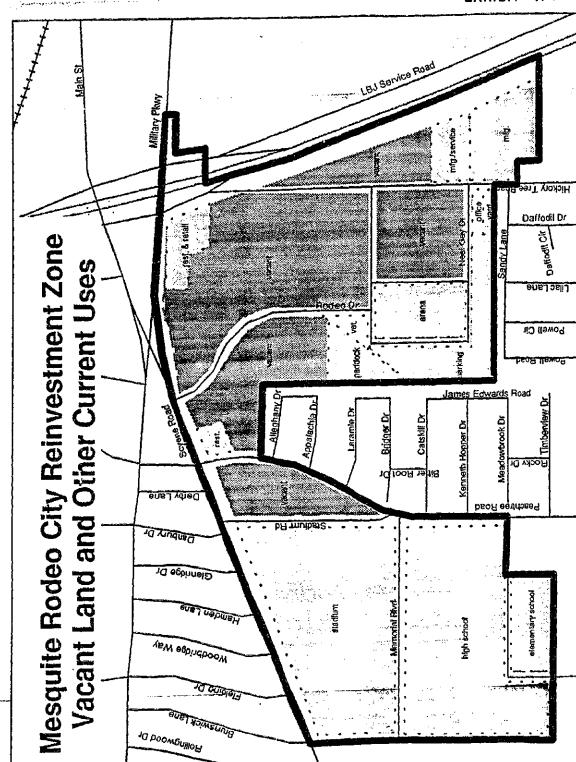

Exhibit D inventories all the real property accounts within the proposed zone. This exhibit also confirms the annual declines of real property values in the zone since at least 1992.

Exhibit E shows the vacant and developed land within the proposed district. East of Peachtree Road, the zone is predominantly vacant. Exceptions are the Mesquite Championship Rodeo Arena, a strip of restaurants and small retail businesses along the Scyene Road and Military Parkway frontage, the Trail Dust Steakhouse on Hickory Tree Road, buildings for manufacturing, repair, storage and offices along Hickory Tree Road and Neal Gay Drive and a veterinary clinic immediately north of the rodeo arena.

West of Peachtree Road, property is publicly-owned. The developed land is the MISD's West Mesquite High School, Seabourn Elementary School and Memorial Stadium.

Stein Planning and Management

--Page 4

Stein Planning and Management