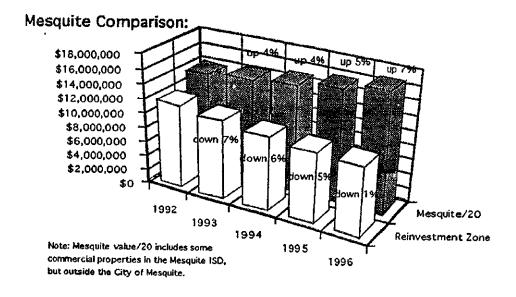

Despite its location on an interchange of the LBJ Freeway arc around metropolitan Dallas and the presence of a premier sports and tourism attraction, the Mesquite Championship Rodeo, much of the proposed reinvestment zone is vacant land. Aggregate real property values of the zone have fallen each year since at least 1992.

#### Exhibit A:

**Proposed Reinvestment Zone Location** in Context of Regional Highways

This history of decline contradicts the economic recovery and growth in value shown by both Mesquite and Dallas County during the same period. Exhibit B illustrates the decline of real property values in the proposed reinvestment zone in comparison with Mesquite and Dallas County. Real property values in Mesquite have increased annually since at least 1992. The Dallas County real property roll

Exhibit D inventories all the real property accounts within the proposed zone. This exhibit also confirms the annual declines of real property values in the zone since at least 1992.

Exhibit E shows the vacant and developed land within the proposed district. East of Peachtree Road, the zone is predominantly vacant. Exceptions are the Mesquite Championship Rodeo Arena, a strip of restaurants and small retail businesses along the Scyene Road and Military Parkway frontage, the Trail Dust Steakhouse on Hickory Tree Road, buildings for manufacturing, repair, storage and offices along Hickory Tree Road and Neal Gay Drive and a veterinary clinic immediately north of the rodeo arena.