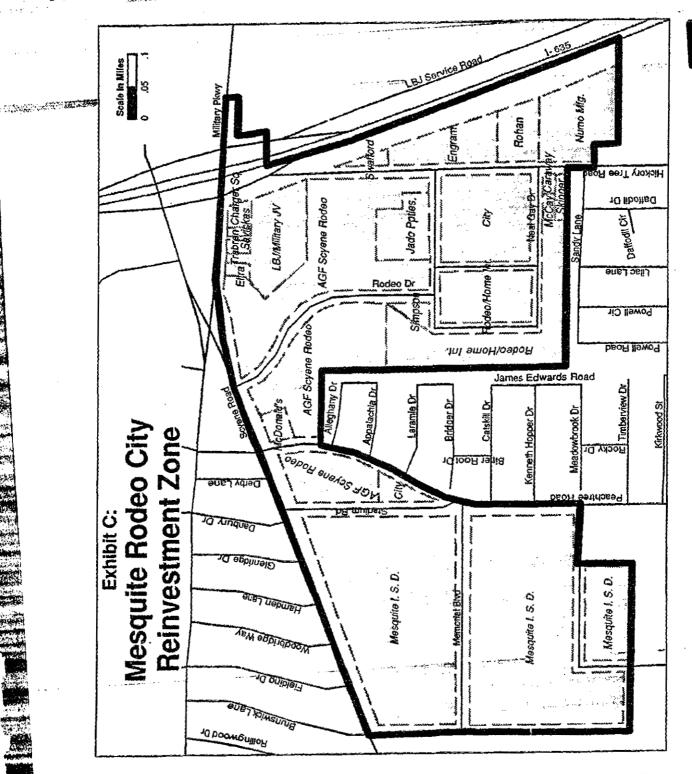

## Section 2: Zone Boundaries

Exhibit C shows the proposed boundaries of the Mesquite Rodeo City Reinvestment Zone and the ownership of real property within the zone. The proposed district includes adjacent public rights-of-way.

Exhibit D inventories all the real property accounts within the proposed zone. This exhibit also confirms the annual declines of real property values in the zone since at least 1992.

Exhibit E shows the vacant and developed land within the proposed district. East of Peachtree Road, the zone is predominantly vacant. Exceptions are the Mesquite Championship Rodeo Arena, a strip of restaurants and small retail businesses along the Scyene Road and Military Parkway frontage, the Trail Dust Steakhouse on Hickory Tree Road, buildings for manufacturing, repair, storage and offices along Hickory Tree Road and Neal Gay Drive and a veterinary clinic immediately north of the rodeo arena.