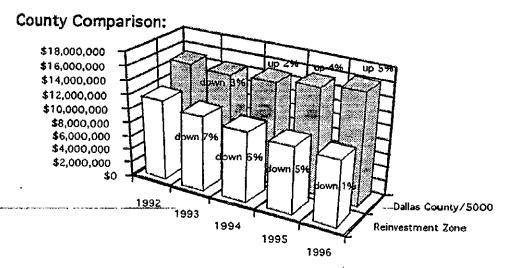

Despite its location on an interchange of the LBJ Freeway arc around metropolitan Dallas and the presence of a premier sports and tourism attraction, the Mesquite Championship Rodeo, much of the proposed reinvestment zone is vacant land. Aggregate real property values of the zone have fallen each year since at least 1992.

#### Exhibit A:

**Proposed Reinvestment Zone Location** in Context of Regional Highways

This history of decline contradicts the economic recovery and growth in value shown by both Mesquite and Dallas County during the same period. Exhibit B illustrates the decline of real property values in the proposed reinvestment zone in comparison with Mesquite and Dallas County. Real property values in Mesquite have increased annually since at least 1992. The Dallas County real property roll