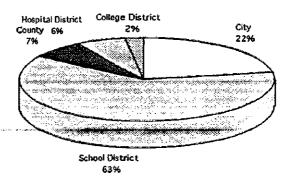

# Tax Increment Finance District Number One

Development Plan

March 28, 1997

The Mesquite Rodeo City Tax Increment Finance District Number One (Rodeo City TIF District) was established by the City of Mesquite on February 3, 1997. Participating taxing jurisdictions are the City of Mesquite, Mesquite Independent School District, Dallas County, Dallas County Community College District and the Dallas County Hospital District.

Only cities may create reinvestment zones for tax increment financing. Once created, school districts, counties, hospital districts and college districts are allowed to participate in the tax increment financing agreement. Each taxing unit may choose to dedicate to the TIF fund all, a portion or none of the additional tax revenue attributable to increased value in the zone.