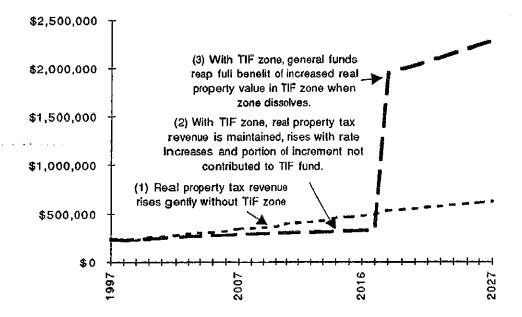

|                               |                           | _                    |                   |                                       |                                         |                                         |                                                                                             |

# Real Property Tax Revenue to General Funds from Study Area With and Without a TIF Zone



# Exhibit K: Estimated Differences to General Funds in Total Ad Valorem Tax Revenues Collected from the TIF Zone



Stein Planning and Management, 4/1/97

Page 20

|         | 1                        |
|---------|--------------------------|
|         | d and General F          |
|         | and                      |
|         | Fund                     |
| i.      | 브                        |
| Exhibit | the                      |
| ш       | \$                       |
|         | Revenues to the TIF Fund |
|         | umulative                |

| •                                                                                                                                                             |