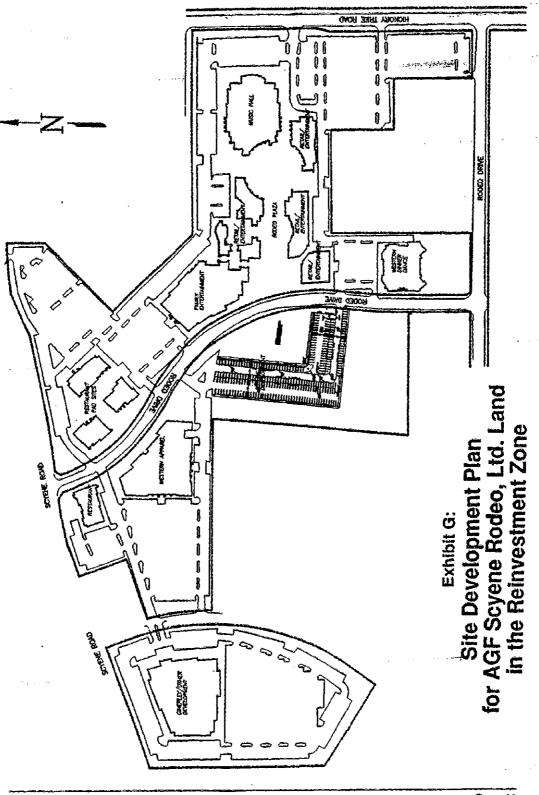

The destination attraction to complement the hotel, conference center and exhibition hall is Mesquite Rodeo City, a collection of rodeo-related entertainment concepts to be developed by AGF Scyene Rodeo, Ltd. Subject to appropriate agreements, including reimbursement (from a TIF fund) of cash advances for public improvements that AGF will make, AGF wishes to construct the taxable Mesquite Rodeo City improvements in Exhibit F. Exhibit G is a map generally locating buildings and site improvements by AGF or others on land held by AGF.