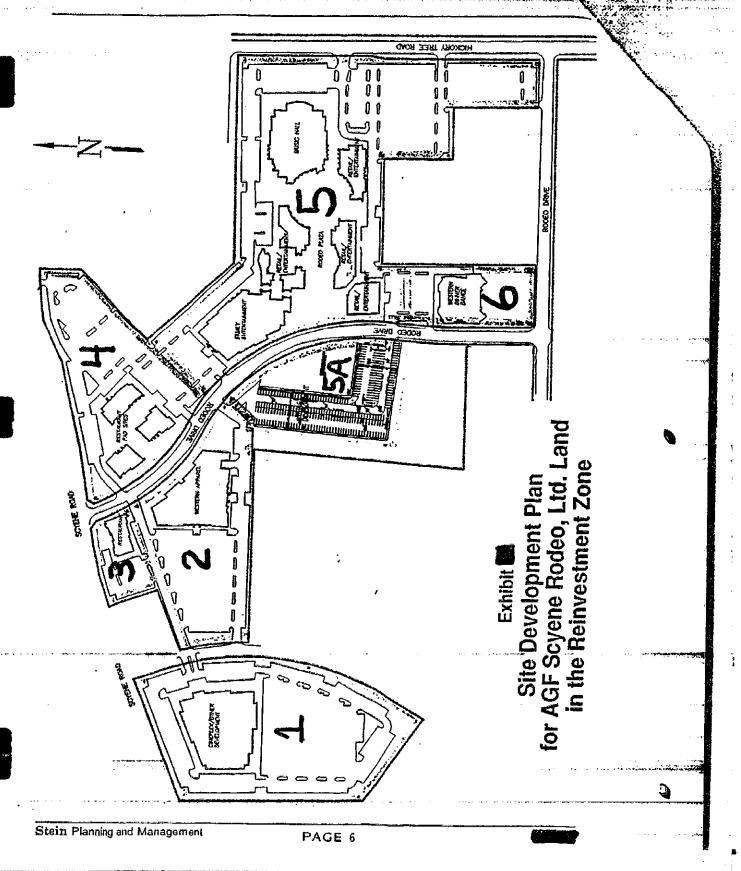

The destination attraction to complement the hotel, conference center and exhibition hall is Mesquite Rodeo City, a collection of rodeo-related entertainment concepts to be developed by AGF Scyene Rodeo, Ltd. Subject to appropriate agreements, including reimbursement (from a TIF fund) of cash advances for public improvements that AGF will make, AGF wishes to construct the taxable Mesquite Rodeo City improvements in Exhibit F. Exhibit G is a map generally locating buildings and site improvements by AGF or others on land held by AGF.