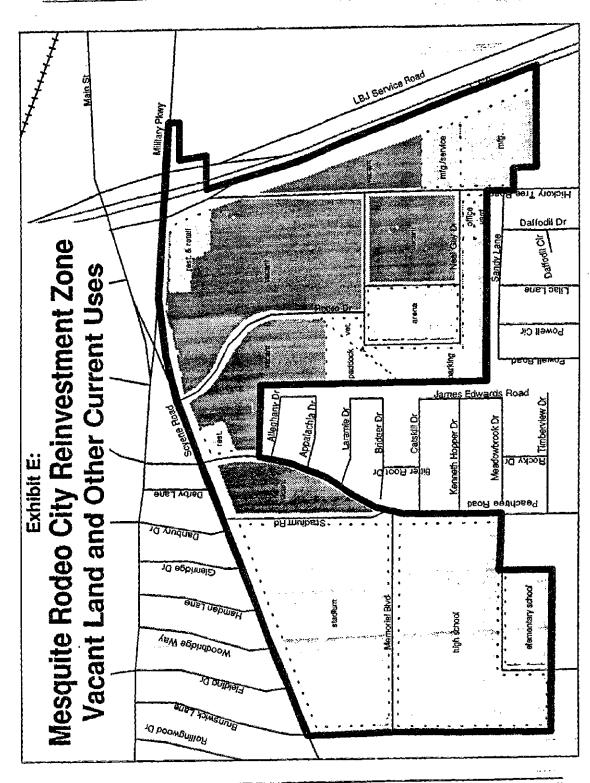

Exhibit D inventories all the real property accounts within the proposed zone. This exhibit also confirms the annual declines of real property values in the zone since at least 1992.

Exhibit E shows the vacant and developed land within the proposed district. East of Peachtree Road, the zone is predominantly vacant. Exceptions are the Mesquite Championship Rodeo Arena, a strip of restaurants and small retail businesses along the Scyene Road and Military Parkway frontage, the Trail Dust Steakhouse on Hickory Tree Road, buildings for manufacturing, repair, storage and offices along Hickory Tree Road and Neal Gay Drive and a veterinary clinic immediately north of the rodeo arena.

West of Peachtree Road, property is publicly-owned. The developed land is the MISD's West Mesquite High School, Seabourn Elementary School and Memorial Stadium.

Stein Planning and Management

--Page 4

Stein Planning and Management