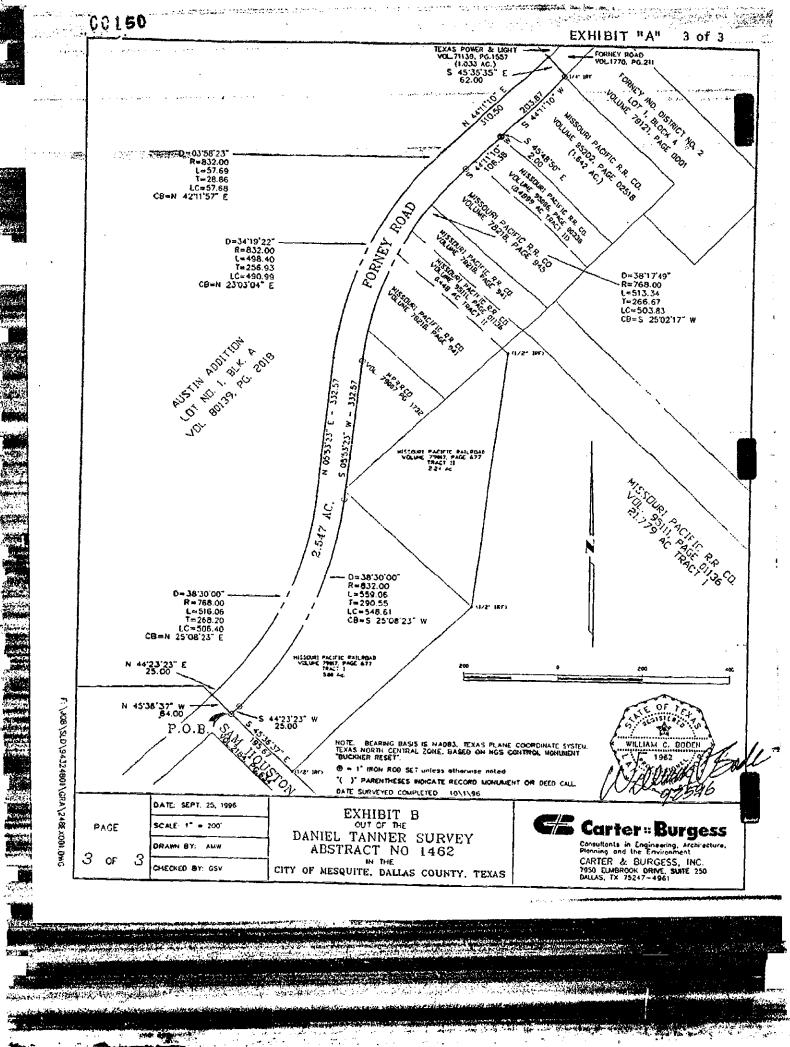

EXHIBIT "A"

i of 3

## FIELD NOTES EXHIBIT A

CC149

EX

BEING A 2.547 ACRE OR 110,947 SQUARE FOOT TRACT OF LAND SITUATED IN THE DANIEL TANNER SURVEY, ABSTRACT NO. 1462, DALLAS COUNTY, TEXAS AND BEING A PORTION OF FORNEY ROAD, A VARIABLE WIDTH RIGHT-OF-WAY DEDICATED BY PLAT OF AUSTIN ADDITION, AN ADDITION TO THE CITY OF MESQUITE, RECORDED IN VOLUME 80139, PAGE 2018 OF THE DEED RECORDS OF DALLAS COUNTY, TEXAS. BEARING BASIS IS NAD83, TEXAS PLANE COORDINATE SYSTEM, TEXAS NORTH CENTRAL ZONE, BASED ON NGS CONTROL MONUMENT "BUCKNER RESET". SAID 2.547 ACRE OR 110,947 SQUARE FOOT TRACT BEING MORE PARTICULARLY DESCRIBED BY METES AND BOUNDS AS FOLLOWS:

BEGINNING AT A 1" IRON ROD SET FOR THE MOST SOUTHERLY CORNER OF SAID AUSTIN ADDITION, IN THE NORTHEAST LINE OF SAM HOUSTON ROAD, FROM SAID POINT A 1/2 INCH IRON ROD FOUND MARKING THE SOUTH CORNER OF A 5.0 ACRE TRACT OF LAND CONVEYED TO THE MISSOURI PACIFIC RAILROAD COMPANY BEARS S 45°36'37" E, A DISTANCE OF 195.67 FEET;

THENCE WITH THE SOUTHWEST LINE OF SAID AUSTIN ADDITION, N 45°36'37" W, A DISTANCE OF 64.00 FEET TO A POINT FOR CORNER IN THE WESTERLY LINE OF FORNEY ROAD;

THENCE WITH THE WESTERLY LINE OF FORNEY ROAD AS FOLLOWS:

N 44°23'23" E, A DISTANCE OF 25.00 FEET TO A POINT FOR CORNER;

ALONG A CURVE TO THE LEFT HAVING A RADIUS OF 768.00 FEET, A DELTA ANGLE OF 38°30'00", A LONG CHORD THAT BEARS N 25°08'23" E A DISTANCE OF 506.40 FEET, AN ARC DISTANCE OF 516.06 FEET TO A POINT FOR CORNER;

N 05°53'23" E, A DISTANCE OF 332.57 FEET TO A POINT FOR CORNER;

ALONG A CURVE TO THE RIGHT HAVING A RADIUS OF 832.00 FEET, A DELTA ANGLE OF 34°19'22", A LONG CHORD THAT BEARS N 23°03'04" E A DISTANCE OF 490.99 FEET, AN ARC DISTANCE OF 498.40 FEET TO A POINT FOR CORNER;

ALONG A CURVE TO THE RIGHT HAVING A RADIUS OF 832.00 FEET, A DELTA ANGLE OF 03°58'23", A LONG CHORD THAT BEARS N 42°11'57" E A DISTANCE OF 57.68 FEET, AN ARC DISTANCE OF 57.69 FEET TO A POINT FOR CORNER;

N 44°11'10" E, A DISTANCE OF 310.50 FEET TO A POINT IN THE NORTHEAST LINE OF SAID AUSTIN ADDITION, COMMON WITH THE THE SOUTHWEST LINE OF THAT CERTAIN 1.033 ACRE TRACT OF LAND CONVEYED TO TEXAS POWER & LIGHT COMPANY BY DEED RECORDED IN VOLUME 71139, PAGE 1557 (D.R.D.C.T);

C 0 1 4 9 EXHIBIT 2 of 3 THENCE DEPARTING THE WESTERLY LINE OF FORNEY ROAD AND WITH THE NORTHEAST LINE OF AUSTIN ADDITION, COMMON WITH THE SOUTH LINE OF SAID 1.033 ACRE TRACT. 100 C 100 C 14 S 45°35'35" E, A DISTANCE OF 62.00 FEET TO A POINT FOR CORNER IN THE EASTERLY LINE OF FORNEY ROAD, SAID POINT BEING THE MOST EASTERLY CORNER OF SAID AUSTIN ADDITION; THENCE WITH THE EASTERLY LINE OF FORNEY ROAD, AND THE COMMON EASTERLY LINE OF SAID AUSTIN ADDITION AS FOLLOWS: S 44°11'10" W, A DISTANCE OF 203.87 FEET TO A 1" IRON ROD SET FOR CORNER; S 45°48'50" E, A DISTANCE OF 2.00 FEET TO A 1" IRON ROD SET FOR CORNER: S 44°11'10" W, A DISTANCE OF 106.38 FEET TO A 1" IRON ROD SET FOR CORNER; ALONG A CURVE TO THE LEFT HAVING A RADIUS OF 768.00 FEET, A DELTA ANGLE OF 38°17'49", A LONG CHORD THAT BEARS S 25°02'17" W A DISTANCE OF 503.83 FEET, AN ARC DISTANCE OF 513.34 FEET TO A 1" IRON ROD SET FOR CORNER; S 05°53'23" W, A DISTANCE OF 332.57 FEET TO A 1" IRON ROD SET FOR CORNER; ALONG A CURVE TO THE RIGHT HAVING A RADIUS OF 832.00 FEET, A DELTA ANGLE OF 38°30'00", A LONG CHORD THAT BEARS S 25°08'23" W A DISTANCE OF 548.61 FEET, AN ARC DISTANCE OF 559.06 FEET TO A 1" IRON ROD SET FOR CORNER; S 44°23'23" W, A DISTANCE OF 25.00 FEET TO THE POINT OF BEGINNING, AND CONTAINING 2.547 ACRES OR 110,947 SQUARE FEET OF LAND, MORE OR LESS. EX01FNS.FNS PAGE 2 OF 3 September 25, 1996