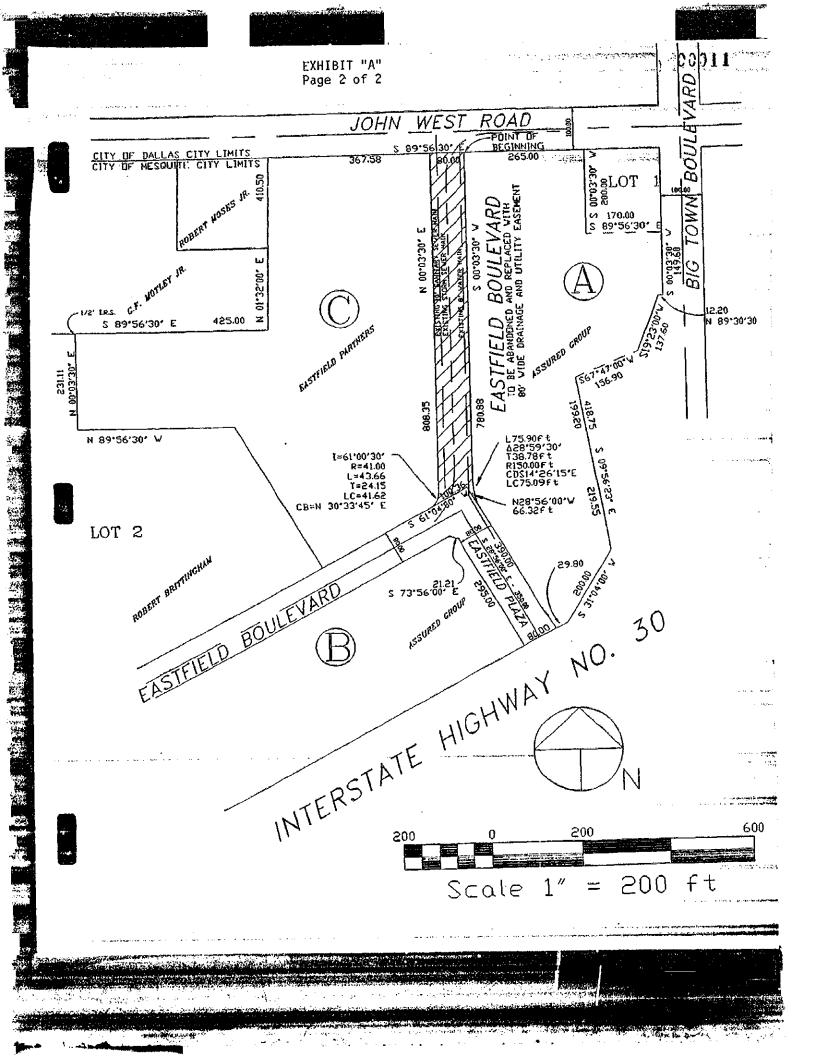

BEING A portion of the Right-of-Way of Eastfield Boulevard, (80' R.O.W.) as dedicated by the final plat of EASTFIELD PLAZA an addition to the City of Mesquite, Dallas County, Texas as recorded in Volume 73016, Page 0789 of the Map Records of Dallas County, Texas, said property being more particularly described by metes and bounds as follows:

BEGINNING at the northwest corner of Lot 2, Block A, of said EASTFIELD PLAZA, said point also being the Northeast corner of the section of Eastfield Boulevard to be abandoned, said point also being in the South R.O.W. Line of John West Road, (100' R.O.W.);

THENCE South 00 degrees 03 minutes 30 seconds West, along the West line of said Lot 2, Block A a distance of 780.88 feet to the point of curvature of a curve to the left with a radius of 150.00 feet, a central angle of 28 degrees 59 minutes 30 seconds and a tangent length of 38.78 feet;

THENCE along said curve to the left a distance of 75.90 feet to a point for corner;

THENCE North 28 degrees 56 minutes 00 seconds West, leaving the West line of said Lot 2, Block A, a distance of 66.32 feet to a point for corner;

THENCE South 61 degrees 04 minutes 00 seconds West, a distance of 100.36 feet to a point for corner in the East Line of Lot 1, Block C, of said EASTFIELD PLAZA, said point beint the pint of curvature of a non tangential curve to the left having a radius of 41.00 feet, a central angle of 61 degrees 00 minutes 30 seconds, a tangent length of 24.15 feet and a chord bearing and distance of North 30 degrees 33 minutes 45 seconds East, 41.62 feet;

THENCE along said curve to the left, and following the East line of said Lot 1, Block C, an arc distance of 43.66 feet;

THENCE North 00 degrees 03 minutes 30 seconds East, continuing along the East line of said Lot 1, Block C, a distance of 808.35 feet a point for corner in the South R.O.W. Line of said John West Road;

THENCE South 89 degrees 56 minutes 30 seconds East, along the South R.O.W. Line of said John West Road, a distance of 80.00 feet to the POINT OF BEGINNING and containing 65,257 square feet or 1.498 Acres of Land.