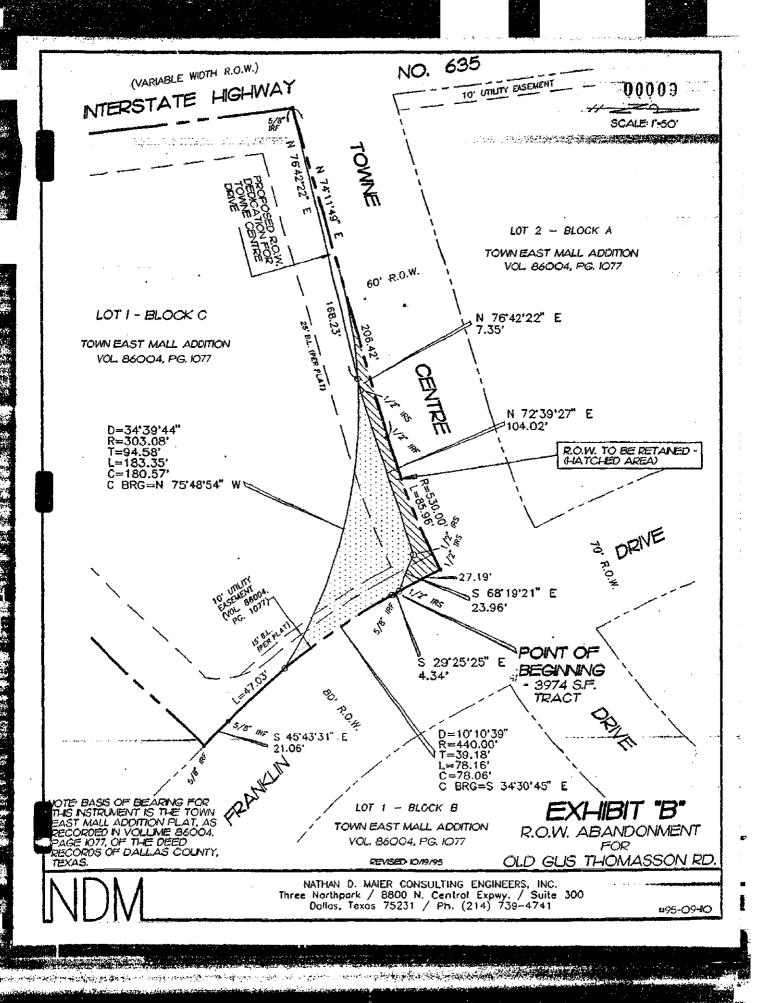

City Attorney

EXHIBIT "A"
RIGHT-OF-WAY ABANDONMENT
FOR
OLD GUS THOMASSON ROAD
LOT 1, BLOCK C
TOWN EAST MALL ADDITION

BEING; a 3974 square foot tract of land located in Lot 1, Block C, of the Town East Mall Addition, an addition to the City of Mesquite according to plat recorded in Volume 86004, Page 1077, of the Deed Records of Dallas County, Texas (D.R.D.C.T.), and being a part of the 0.4353 Acre Tract referenced in the Condemnation recorded in Volume 67100, Page 1128 (D.R.D.C.T.), and being more particularly described as follows;

BEGINNING; at a 1/2 inch iron rod set for corner, said point being located on the southwest right-of-way line of Franklin Drive (80 foot R.O.W.), and the northeast line of Lot 1, Block C, and being S 29° 25' 25" E, a distance of 27.19 feet from the intersection of said southwest line with the south right-of-way line of Towne Centre Drive (60 foot R.O.W.);

THENCE; S 29° 25' 25" E, with the southwest line of Franklin Drive and the northeast line of Lot 1, Block C, a distance of 4.34 feet to a 5/8 inch iron rod found for corner, said point being the beginning of a tangent curve to the left;

THENCE; continuing with the said common line of Franklin Drive and Lot 1, Block C, and with said curve having a central angle of 10° 10' 39", a radius of 440.00 feet, a tangent length of 39.18 feet, a chord that bears S 34° 30' 45" E, a chord distance of 78.06 feet, and an arc distance of 78.16 feet to the end of said curve, a point for corner, said point being the beginning of a non-tangent compound curve to the left;

THENCE; leaving the said common line of Franklin Drive and Lot 1, Block C, and with said curve having a central angle of 34° 39° 44", a radius of 303.08 feet, a tangent length of 94.58 feet, a chord that bears N 75° 48' 54" W, a chord distance of 180.57 feet, and an arc distance of 183.35 feet along the southwest line of said 0.4353 Acre Condemnation Tract to the end of said curve, a point for corner, said point being located on the proposed south line of a right-of-way dedication for the aforementioned Towne Centre Drive;

THENCE; N 76° 42' 22" E, with the proposed south line of Towne Centre Drive, a distance of 7.35 feet to a 1/2 inch iron rod set for corner;

THENCE; N 72° 39' 27" E, continuing with said proposed south line, a distance of 104.02 feet to a 1/2 inch iron rod set for corner, said point being the west side of a proposed corner clip of the south line of Towne Centre Drive, and the aforementioned southwest line of Franklin Drive;

THENCE; S 68° 19' 21" E, with the proposed corner clip, a distance of 23.96 feet to the POINT OF BEGINNING, containing 3974 square feet of land, more or less.

NOTE: Basis of bearing for this instrument is the Town East Mall Addition Plat, as recorded in Volume 86004, Page 1077, of the Deed Records of Dallas County, Texas.