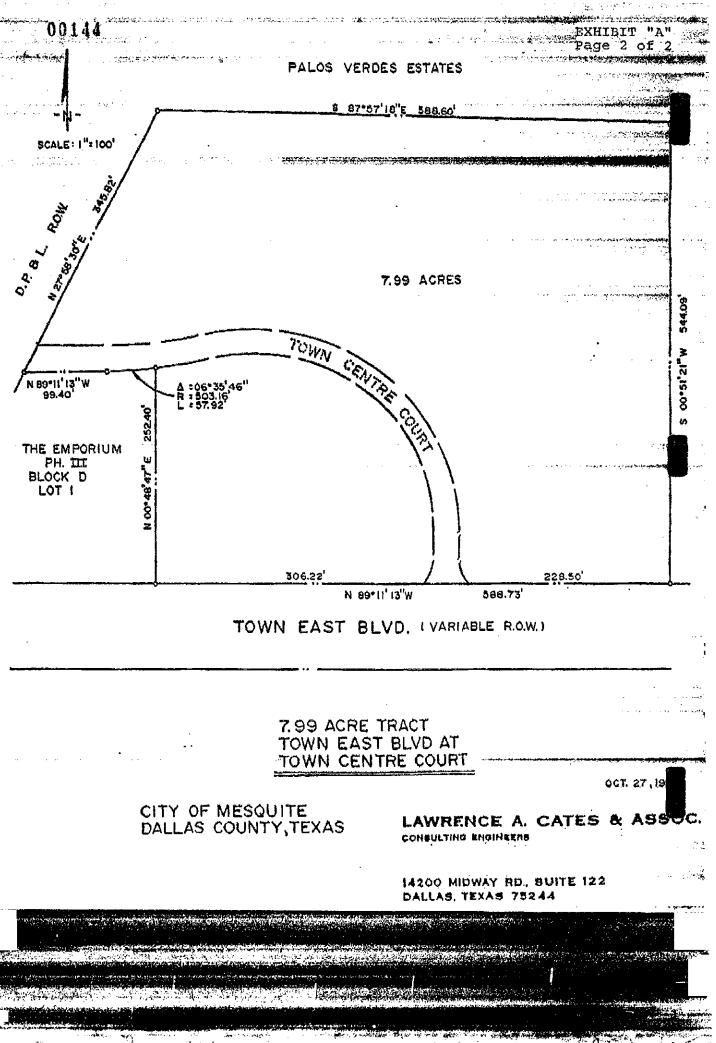

BEING A TRACT OF LAND SITUATED IN THE J.T. NELMS SURVEY, ABSTRACT NO. 1095, CITY OF MESQUITE, DALLAS COUNTY, TEXAS, AND BEING A PART OF A 9.480 ACRE TRACT OF LAND CONVEYED BY BASIL GEORGE TO LEJ EAST JOINT VENTURE BY DEED RECORDED IN VOLUME 34031, PAGE 1645 OF THE DALLAS COUNTY DEED RECORDS, SAID TRACT MORE PARTICULARLY DESCRIBED AS FOLLOWS:

BEGINNING AT A POINT IN THE NORTH LINE OF TOWN EAST BLVD (A VARIABLE WIDTH R.O.W.), SAID POINT OF BEGINNING BEING THE NORTHEAST CORNER OF AN 11.00 FEET WIDE STRIP OF R.O.W. GRANTED BY SPECIAL WARRANTY STREET DEED AS RECORDED IN VOLUME 85061, PAGE 2259 OF SAID DALLAS COUNTY DEED RECORDS;

- THENCE: N 89° 11' 13" W, 588.73 FEET WITH THE NORTH LINE OF TOWN EAST BLVD. TO A POINT FOR CORNER;
- THENCE: N 00° 48' 47" E, 252.40 FEET TO A POINT FOR CORNER IN A CURVE HAVING A CENTRAL ANGLE OF 06° 35' 46", A RADIUS OF 503.16 AND WHOSE CHORD PEARS S 87° 30' 54 W, A DISTANCE OF 57.98 FEET;
- THENCE: WITH SAID CURVE IN A SOUTHWESTERLY DIRECTION, A DISTANCE OF 57.92 FEET TO A POINT;
- THENCE: N 89° 11' 13" W, 99.40 FEET TO A POINT FOR CORNER IN THE EAST LINE OF A 125.00 FEET WIDE DALLAS POWER AND LIGHT R.O.W. RECORDED IN VOLUME 5535, PAGE 254 OF SAID DALLAS COUNTY DEED RECORDS;
- THENCE: N 27° 58' 30" E, 345.82 FEET WITH THE EAST LINE OF SAID DALLAS POWER AND LIGHT R.O.W. TO A POINT FOR CORNER;
- THENCE: S 87° 57' 18" E, 588.60 FEET TO A POINT FOR CORNER;
- THENCE: S 00° 51' 21" W, 544.09 FEET TO THE POINT OF BEGINNING AND CONTAINING 7.99 ACRES (348,180 S.F.) OF LAND, MORE OR LESS.