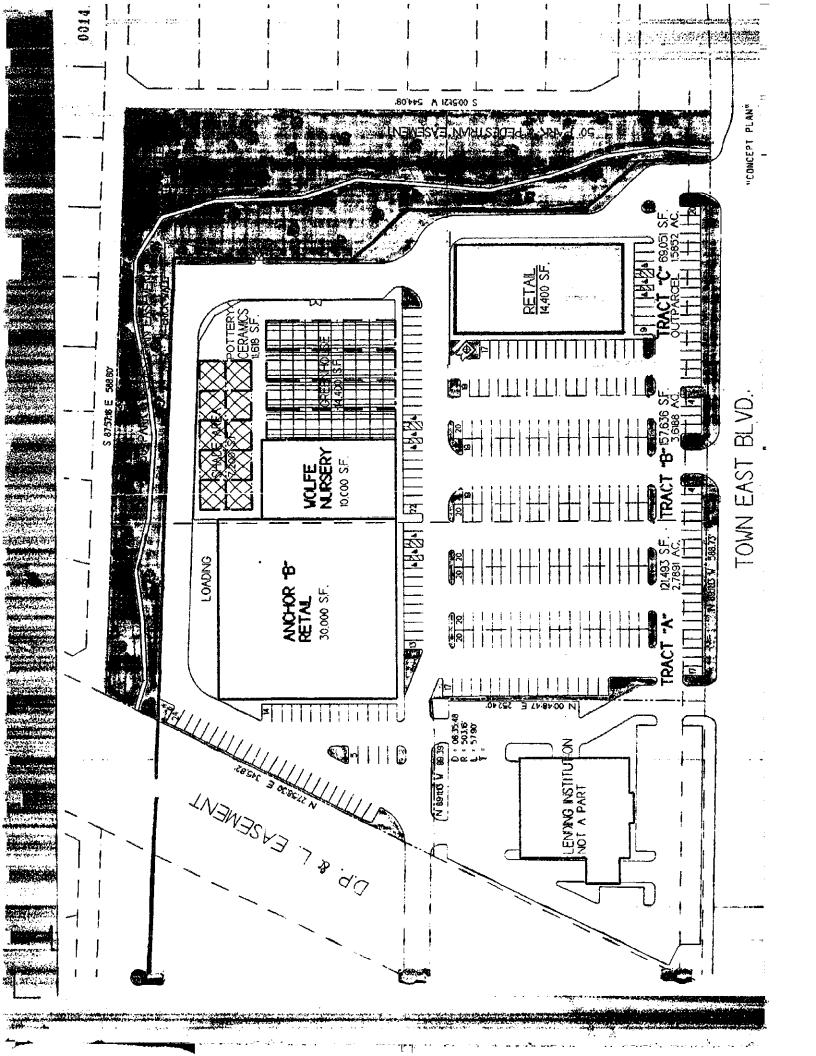

NOW, THEREFORE, BE IT ORDAINED BY THE CITY COUNCIL OF THE CITY OF MESQUITE, TEXAS:

SECTION 1. That the Mesquite Zoning Ordinance adopted on September 4, 1973, and recodified on November 21, 1988, be and the same is hereby amended by amending the Zoning Map of the City of Mesquite so as to grant a change of zoning from Office to Planned Development General Retail; located northeast of the Town East Boulevard and Town Centre Court intersection, City of Mesquite, Dallas County, Texas, and being more fully described in Exhibit "A" attached hereto, subject to the following conditions and restrictions:

#### D. <u>Development\_Standards</u>.

Page 3

1. Generally. Except as modified herein, all standards prescribed for General Retail Districts shall be applicable to the subject property.

00137

- 2. Building Heights and Setbacks. Setbacks for building heights shall be measured from the screening wall required herein and shall be as follows:
  - a. Single story structures shall be set back 50 feet from the required screening wall.
  - b. Two-story structures shall be set back 100 feet from the screening wall.
  - c. Buildings over two-stories in height shall not be permitted on the subject property.
- 3. <u>Buffer Area and Screening</u>. The buffering and screening requirements required and existing in accordance with City of Mesquite Ordinance No. 2048 shall be modified as they pertain to the subject property in accordance with the Concept Plan presented at the City Council Public Hearing on October 5, 1992, and attached hereto, entitled *Concept Plan* and made a part and incorporated herein for all purposes. In all other respects, the buffering and screening requirements of Ordinance No. 2048 shall remain in full force and effect. All buffering and screening requirements must be accomplished prior to construction above the slab on any structure on the subject tract. The buffering and screening requirements contained in the *Concept Plan* are described as follows:
  - a. <u>Buffer expansion, landscaping and sidewalk</u>. The existing landscape/buffer area shall be expanded as illustrated on the *Concept Plan* to 100 and 150 foot widths. Installation of grass, trees and shrubs adaptable to the area; and an irrigation system for the area shall be required. A detailed landscape plan shall be submitted for approval by the City of Mesquite Parks and Recreation Department as to the types of trees and shrubbery to be used. Also required, the installation of a continuous meandering sidewalk along the Palos Verdes No. 5 alley, across the DP&L right-of-way and along the east-west segment of the Willowglen alley, and installation of approved lighting along the sidewalk area.
  - b.

<u>Screening wall</u>. An eight (8) foot high masonry screening wall built on an earthen berm at least one (1) foot higher than

the existing ground level shall be constructed in the location shown on the Concept Plan. The wall shall match the existing screening wall in every particular, and be designed in such a manner as to adequately address drainage considerations incidental to the construction of the wall. A single gate/door opening, as shown on the Concept Plan, shall be permitted in the screening wall. The opening shall be limited in use to the personnel of the plant nursery located on the subject property for the purpose of maintaining the required seasonal garden areas to be located on the subject property and described herein. The opening shall have a solid passage gate/door no greater than four feet in width which gate/door shall remain locked at all times when not in actual use by nursery personnel for the purpose of maintaining the seasonal gardens. Upon construction of the screening wall in the location indicated on the Concept Plan the portion of the existing screening wall replaced by the new wall shall be removed.

- c. <u>Seasonal gardens</u>. Three gardens maintained with seasonal plantings shall be provided on the residential side of the screening wall. These gardens shall be located as follows:
  - 1) A garden at the southeastern end of the required screening wall adjacent to Town East Boulevard;
  - A garden located at the point where the screening wall turns west;
  - 3) A garden immediately east of the DP&L right-of-way.
- d. <u>Adjacent sidewalk</u>. A sidewalk shall be constructed along Town East Boulevard from the subject property to Downing Way.
- e. <u>Maintenance agreement</u>. A maintenance agreement, cumulative of and complimentary to agreement(s) already in place and in effect with regard to the subject property, shall be required.